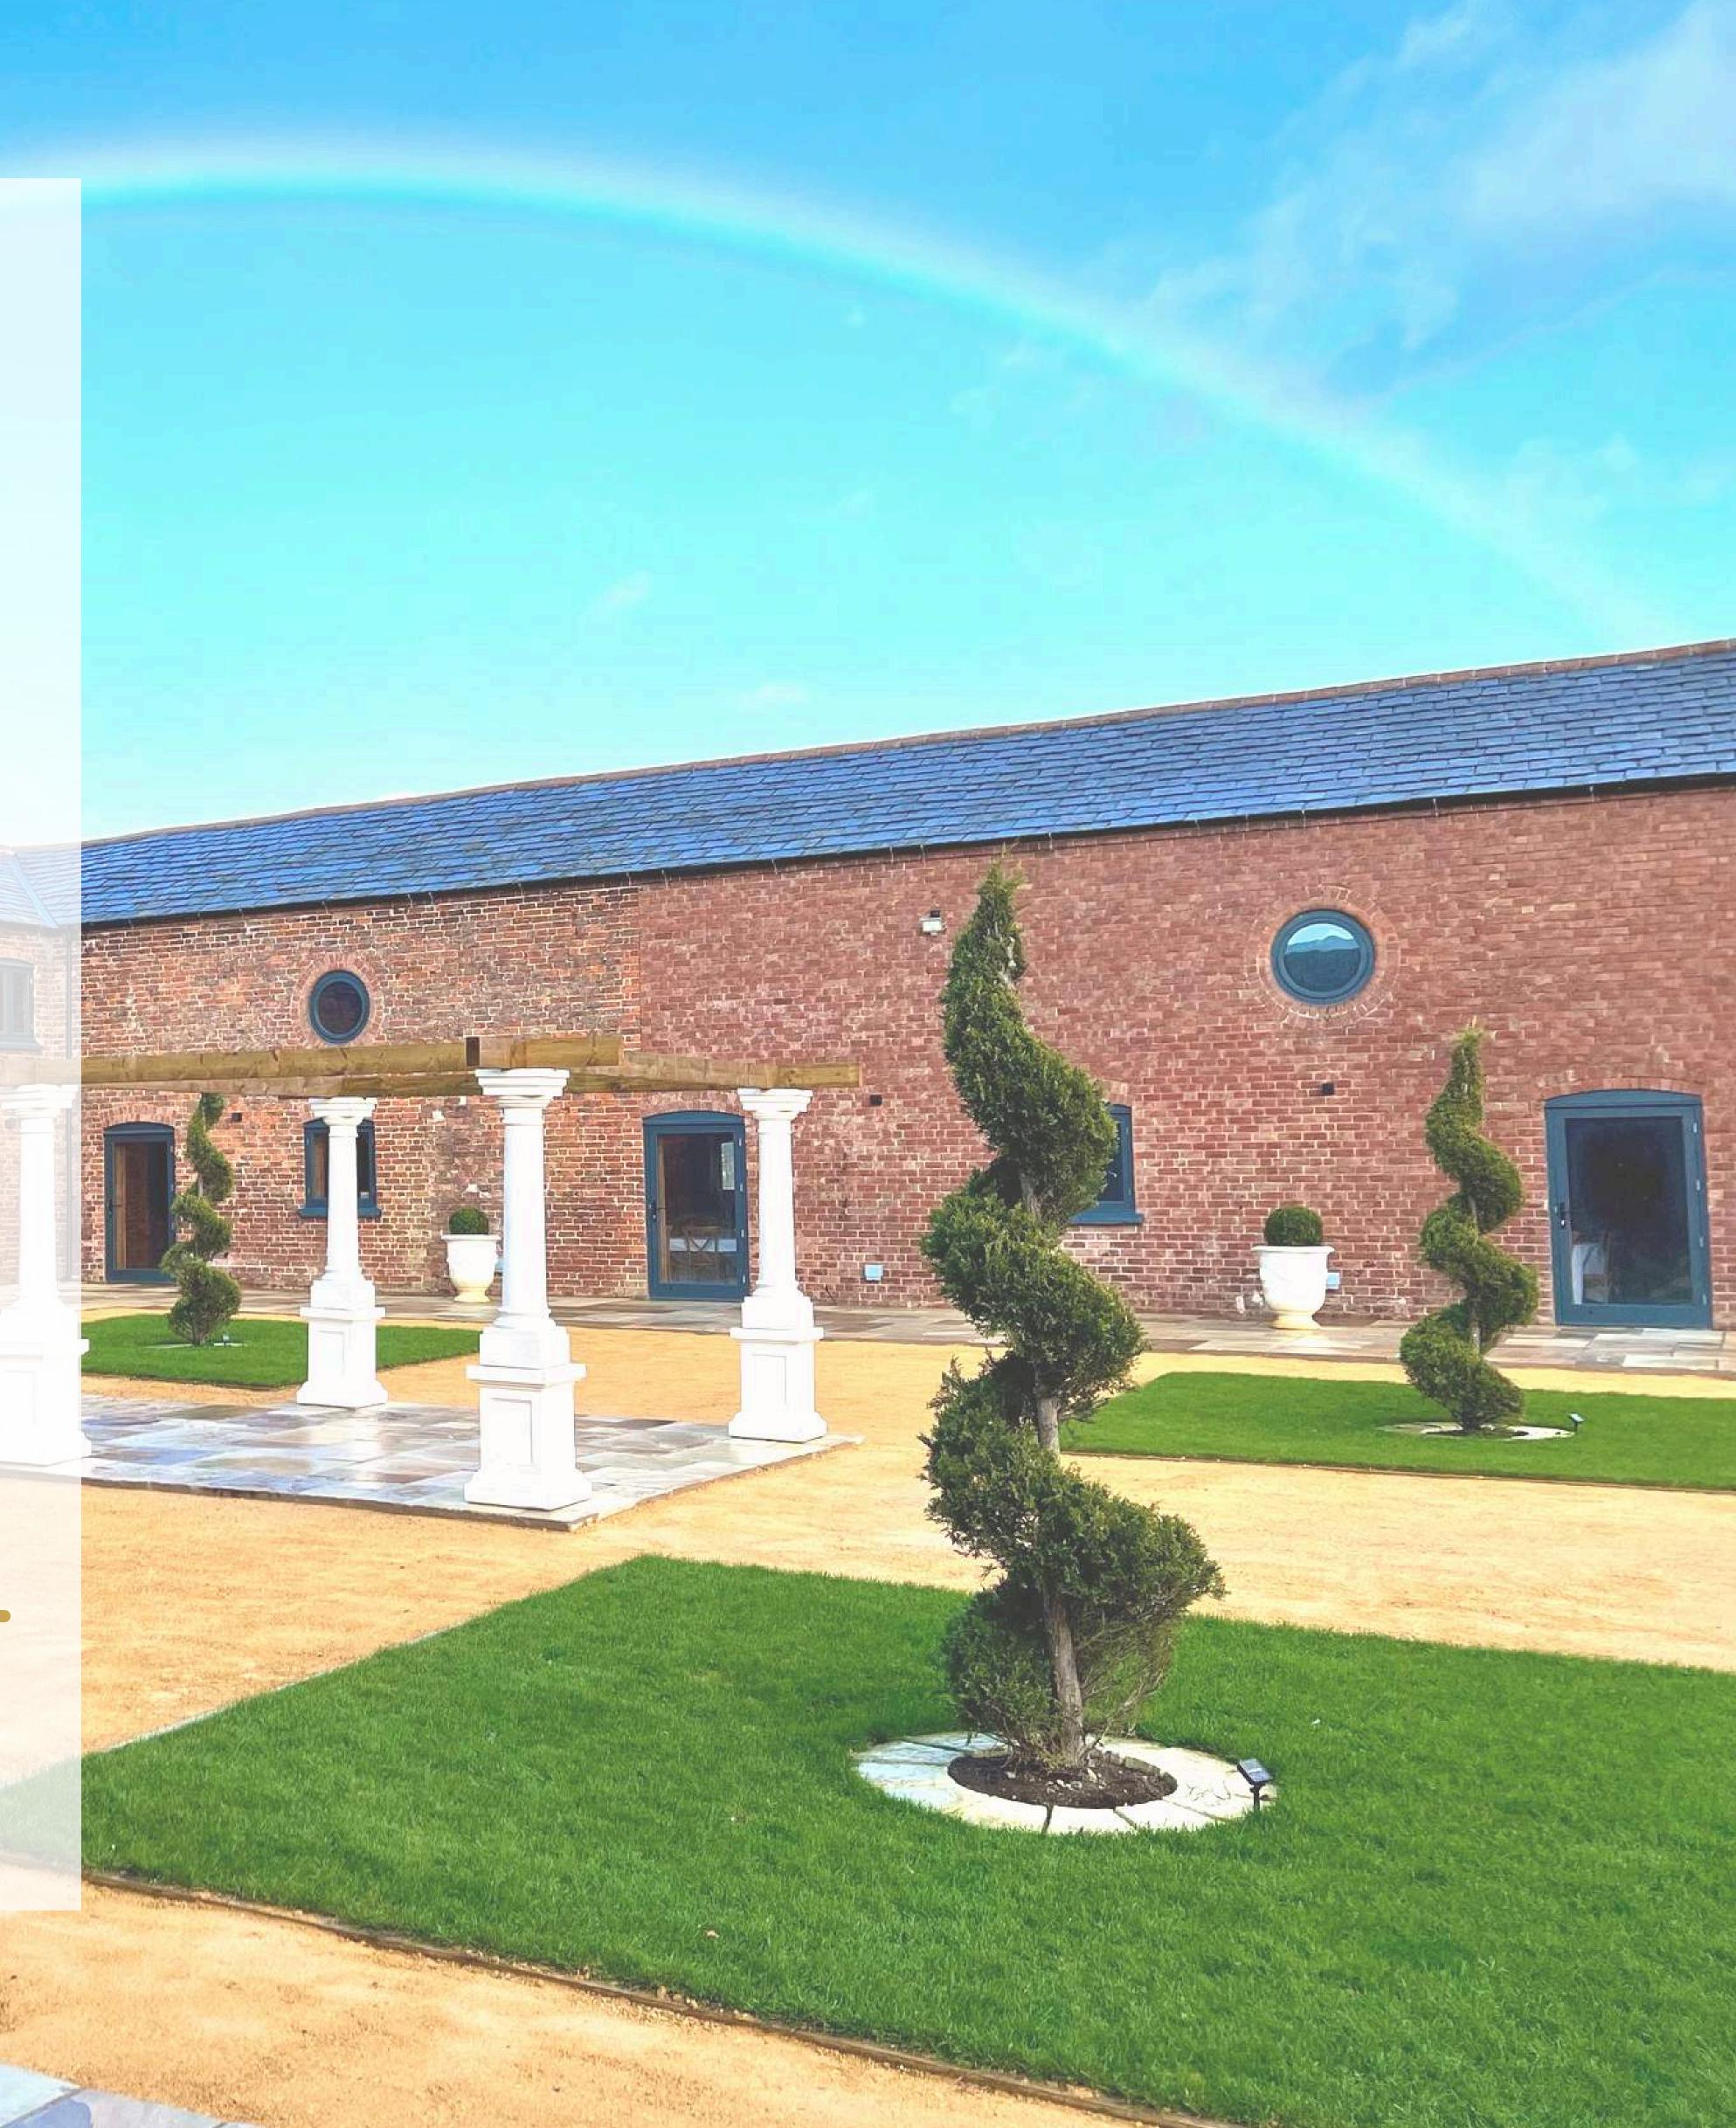

## The Secret Garden

Nestled within the heart of the venue you'll find the Secret Garden. This private and charming setting is licensed for wedding ceremonies and perfect for your drinks reception in the sun.

Say your vows underneath the central pergola, surrounded by your nearest and dearest before sealing the deal with your first kiss as a married couple!

The secret garden offers the perfect day to night atmosphere.