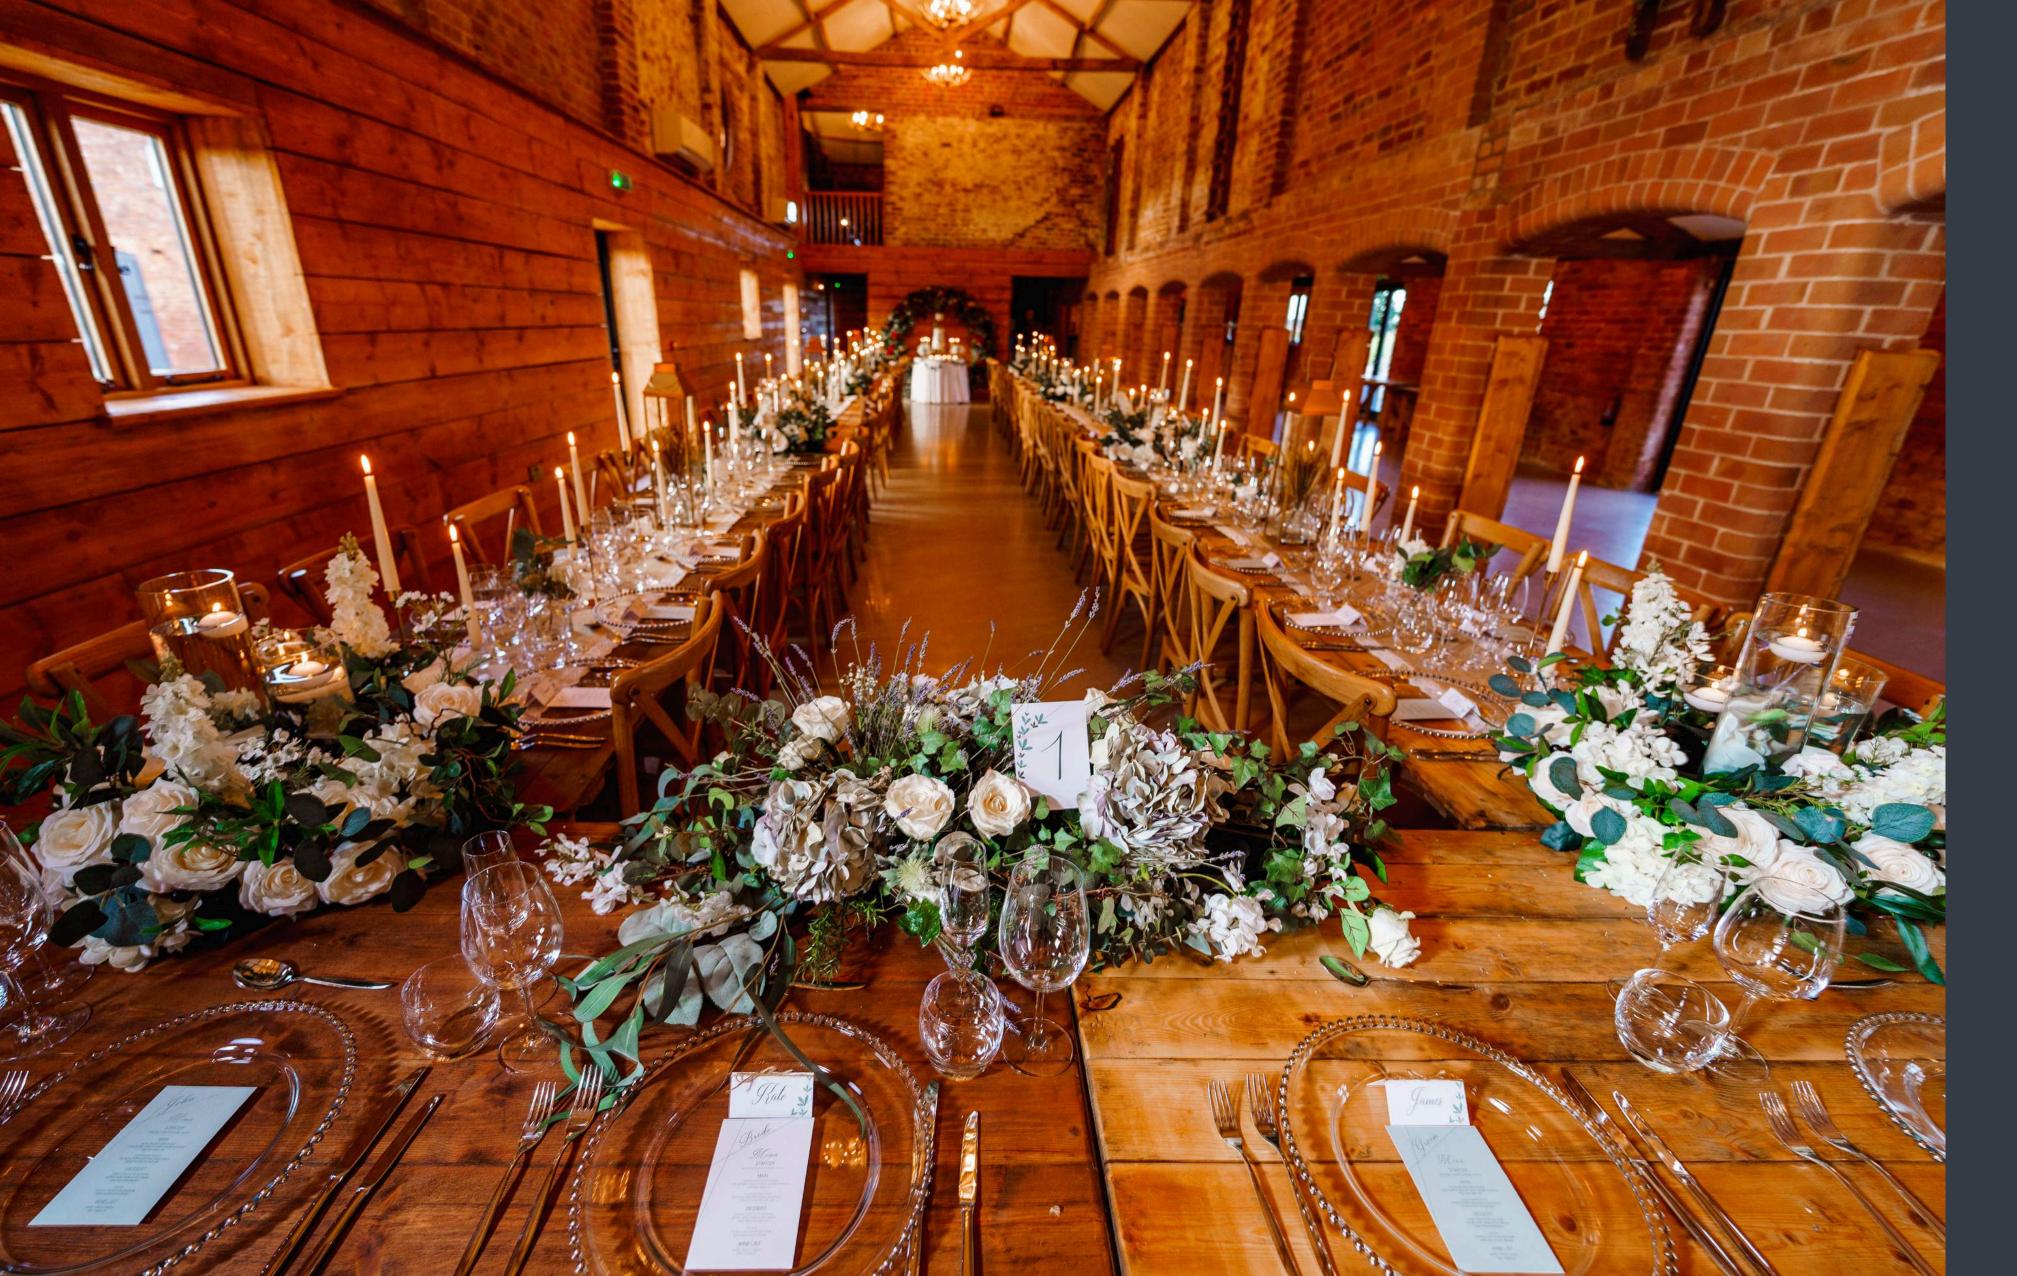

## The Dining Hall

Behind the enormous barn doors you'll find our majestic double height Main Hall - the perfect space to create your dream day.

Take exclusive hire of this beautiful barn venue and enjoy the rare luxury of time by arriving the day before to settle in, and put your stamp on each of the wedding spaces. With luxurious finishes, picturesque views and a flexible approach, Burlton Manor is the perfect setting for hosting unique weddings and celebrations. There are cosy corners for catching up and chilling out, a large bar area, and plenty of space for dancing.

You're only going to do it once, so throw out all the stops and create a wedding every bit as unique as you are!