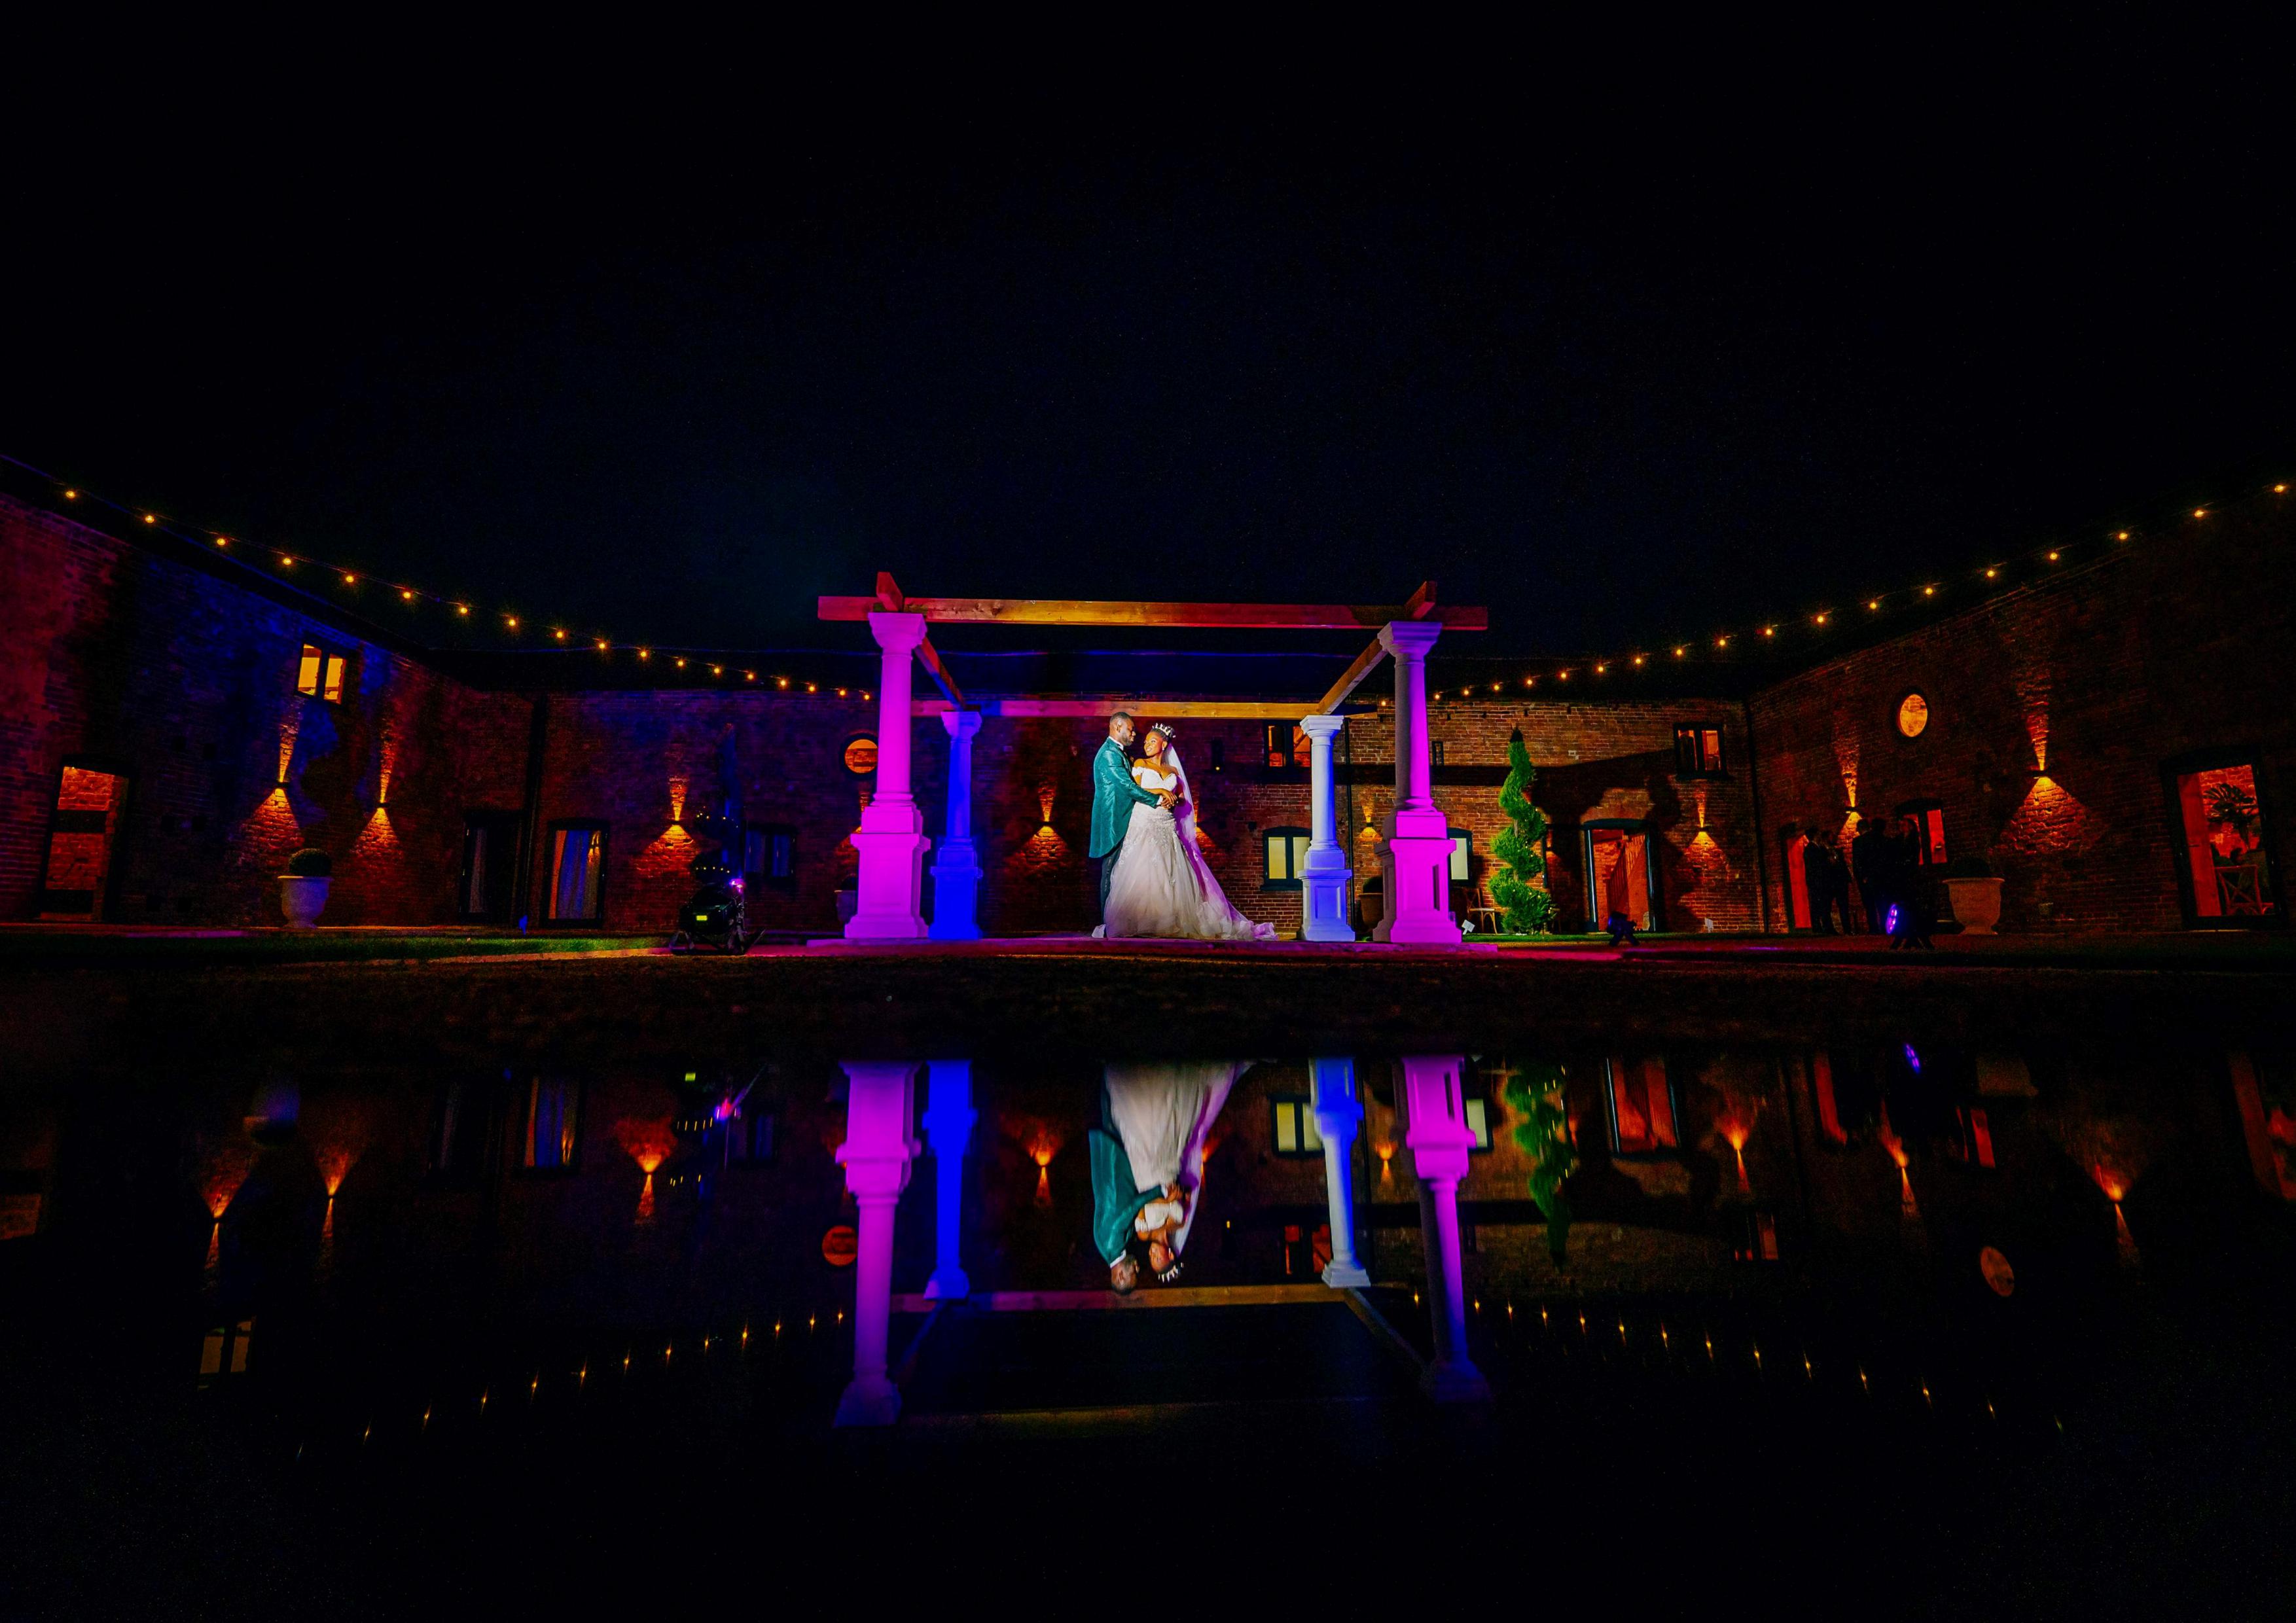

## The Secret Garden

Nestled within the heart of the venue you'll find the Secret Garden. This private and charming setting is licensed for wedding ceremonies and perfect for your drinks reception in the sun.

Say your vows underneath the central pergola, surrounded by your nearest and dearest before sealing the deal with your first kiss as a married couple!

The secret garden offers the perfect day to night atmosphere.

Looking for a cooler setting?

Our spacious Terrace offers a shaded retreat which is perfect for evening cocktails. Every corner you turn there are sublime settings and picture-perfect backdrops.

Burlton Manor really is a haven for couples who have their own vision and ideas of how they wish their wedding day to be, creating something personal and a little bit magical.