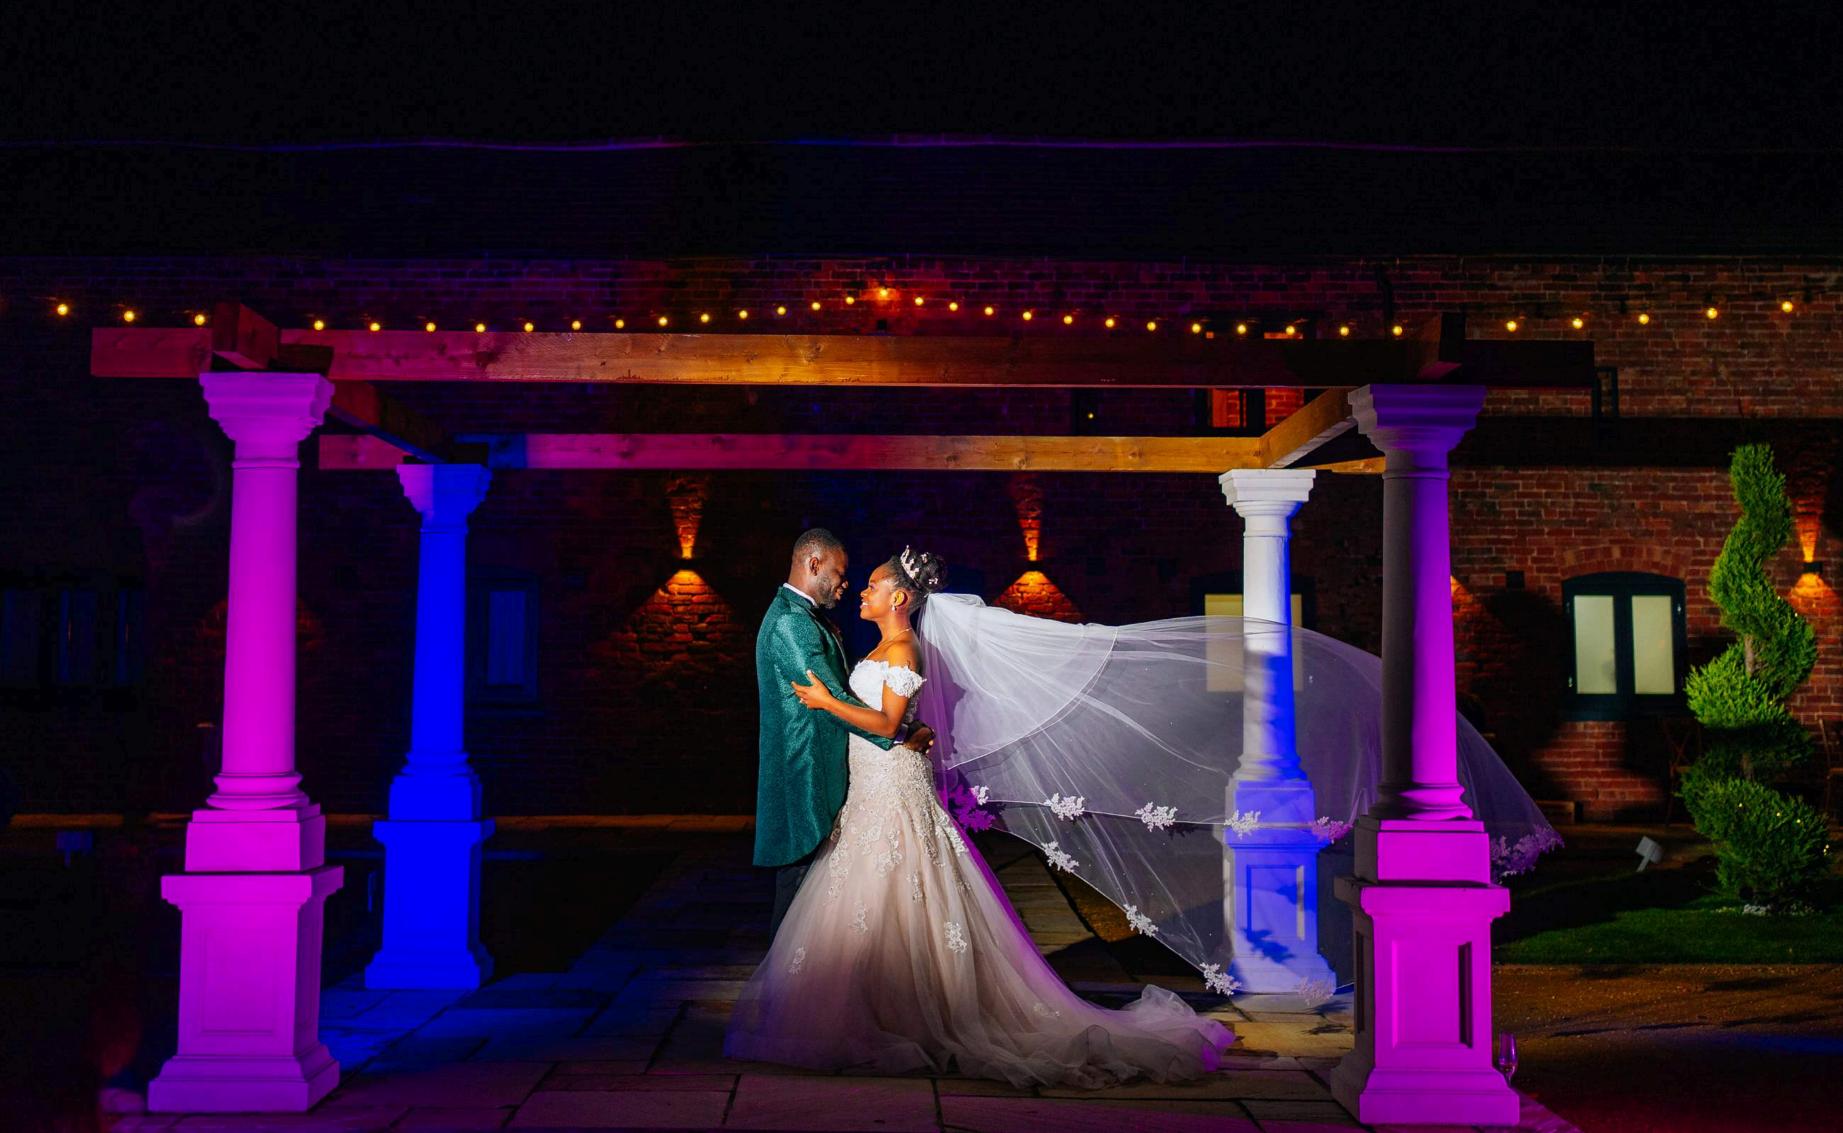

## The Secret Garden

Nestled within the heart of the venue you'll find the Secret Garden. This private and charming setting is licensed for wedding ceremonies and perfect for your drinks reception in the sun.

Say your vows underneath the central pergola, surrounded by your nearest and dearest before sealing the deal with your first kiss as a married couple!

The secret garden offers the perfect day to night atmosphere.

Looking for a cooler setting?

Our spacious Terrace offers a shaded retreat which is perfect for evening cocktails. Every corner you turn there are sublime settings and picture-perfect backdrops.

Burlton Manor really is a haven for couples who have their own vision and ideas of how they wish their wedding day to be, creating something personal and a little bit magical.