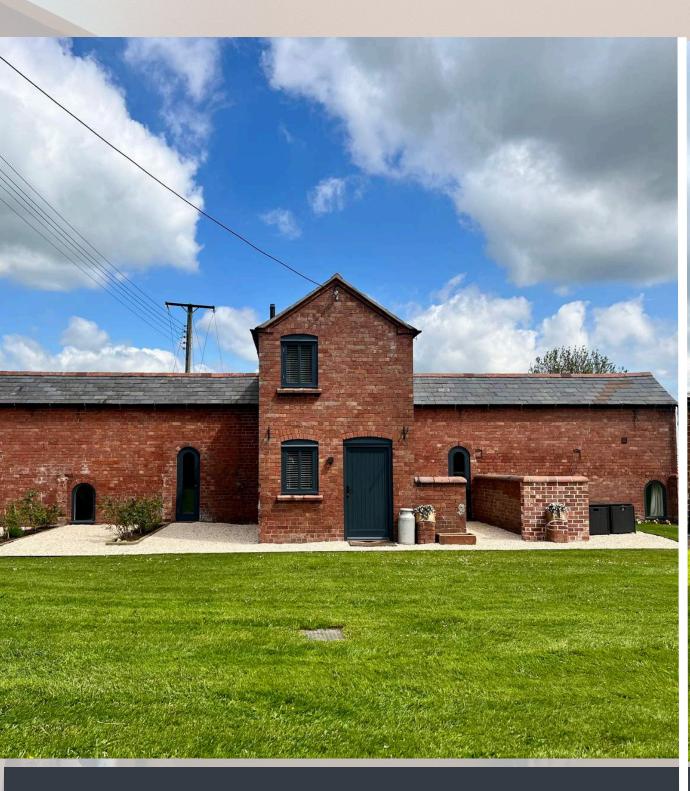

## Burlton Manor

Shropshire's newest exclusive-use barn wedding venue.

A beautiful, raw and rustic celebration barn in an idyllic, rural setting, this impressive venue provides a striking backdrop for all wedding festivities, however big or small.

Tucked away in glorious North Shropshire, Burlton Manor has been simply renovated to emphasise the striking high ceilings, oak beams and picturesque location on offer. As well as being home to remarkable interiors, the interlinked barn buildings create a U-shape encompassing a Secret Garden - the perfect spot for an outdoor wedding ceremony or al fresco drinks reception.

Originally built in 1798, and thoughtfully refurbished throughout, our barns have kept their rustic charm, making it the perfect setting for wonderfully intimate, relaxed and happy celebrations.