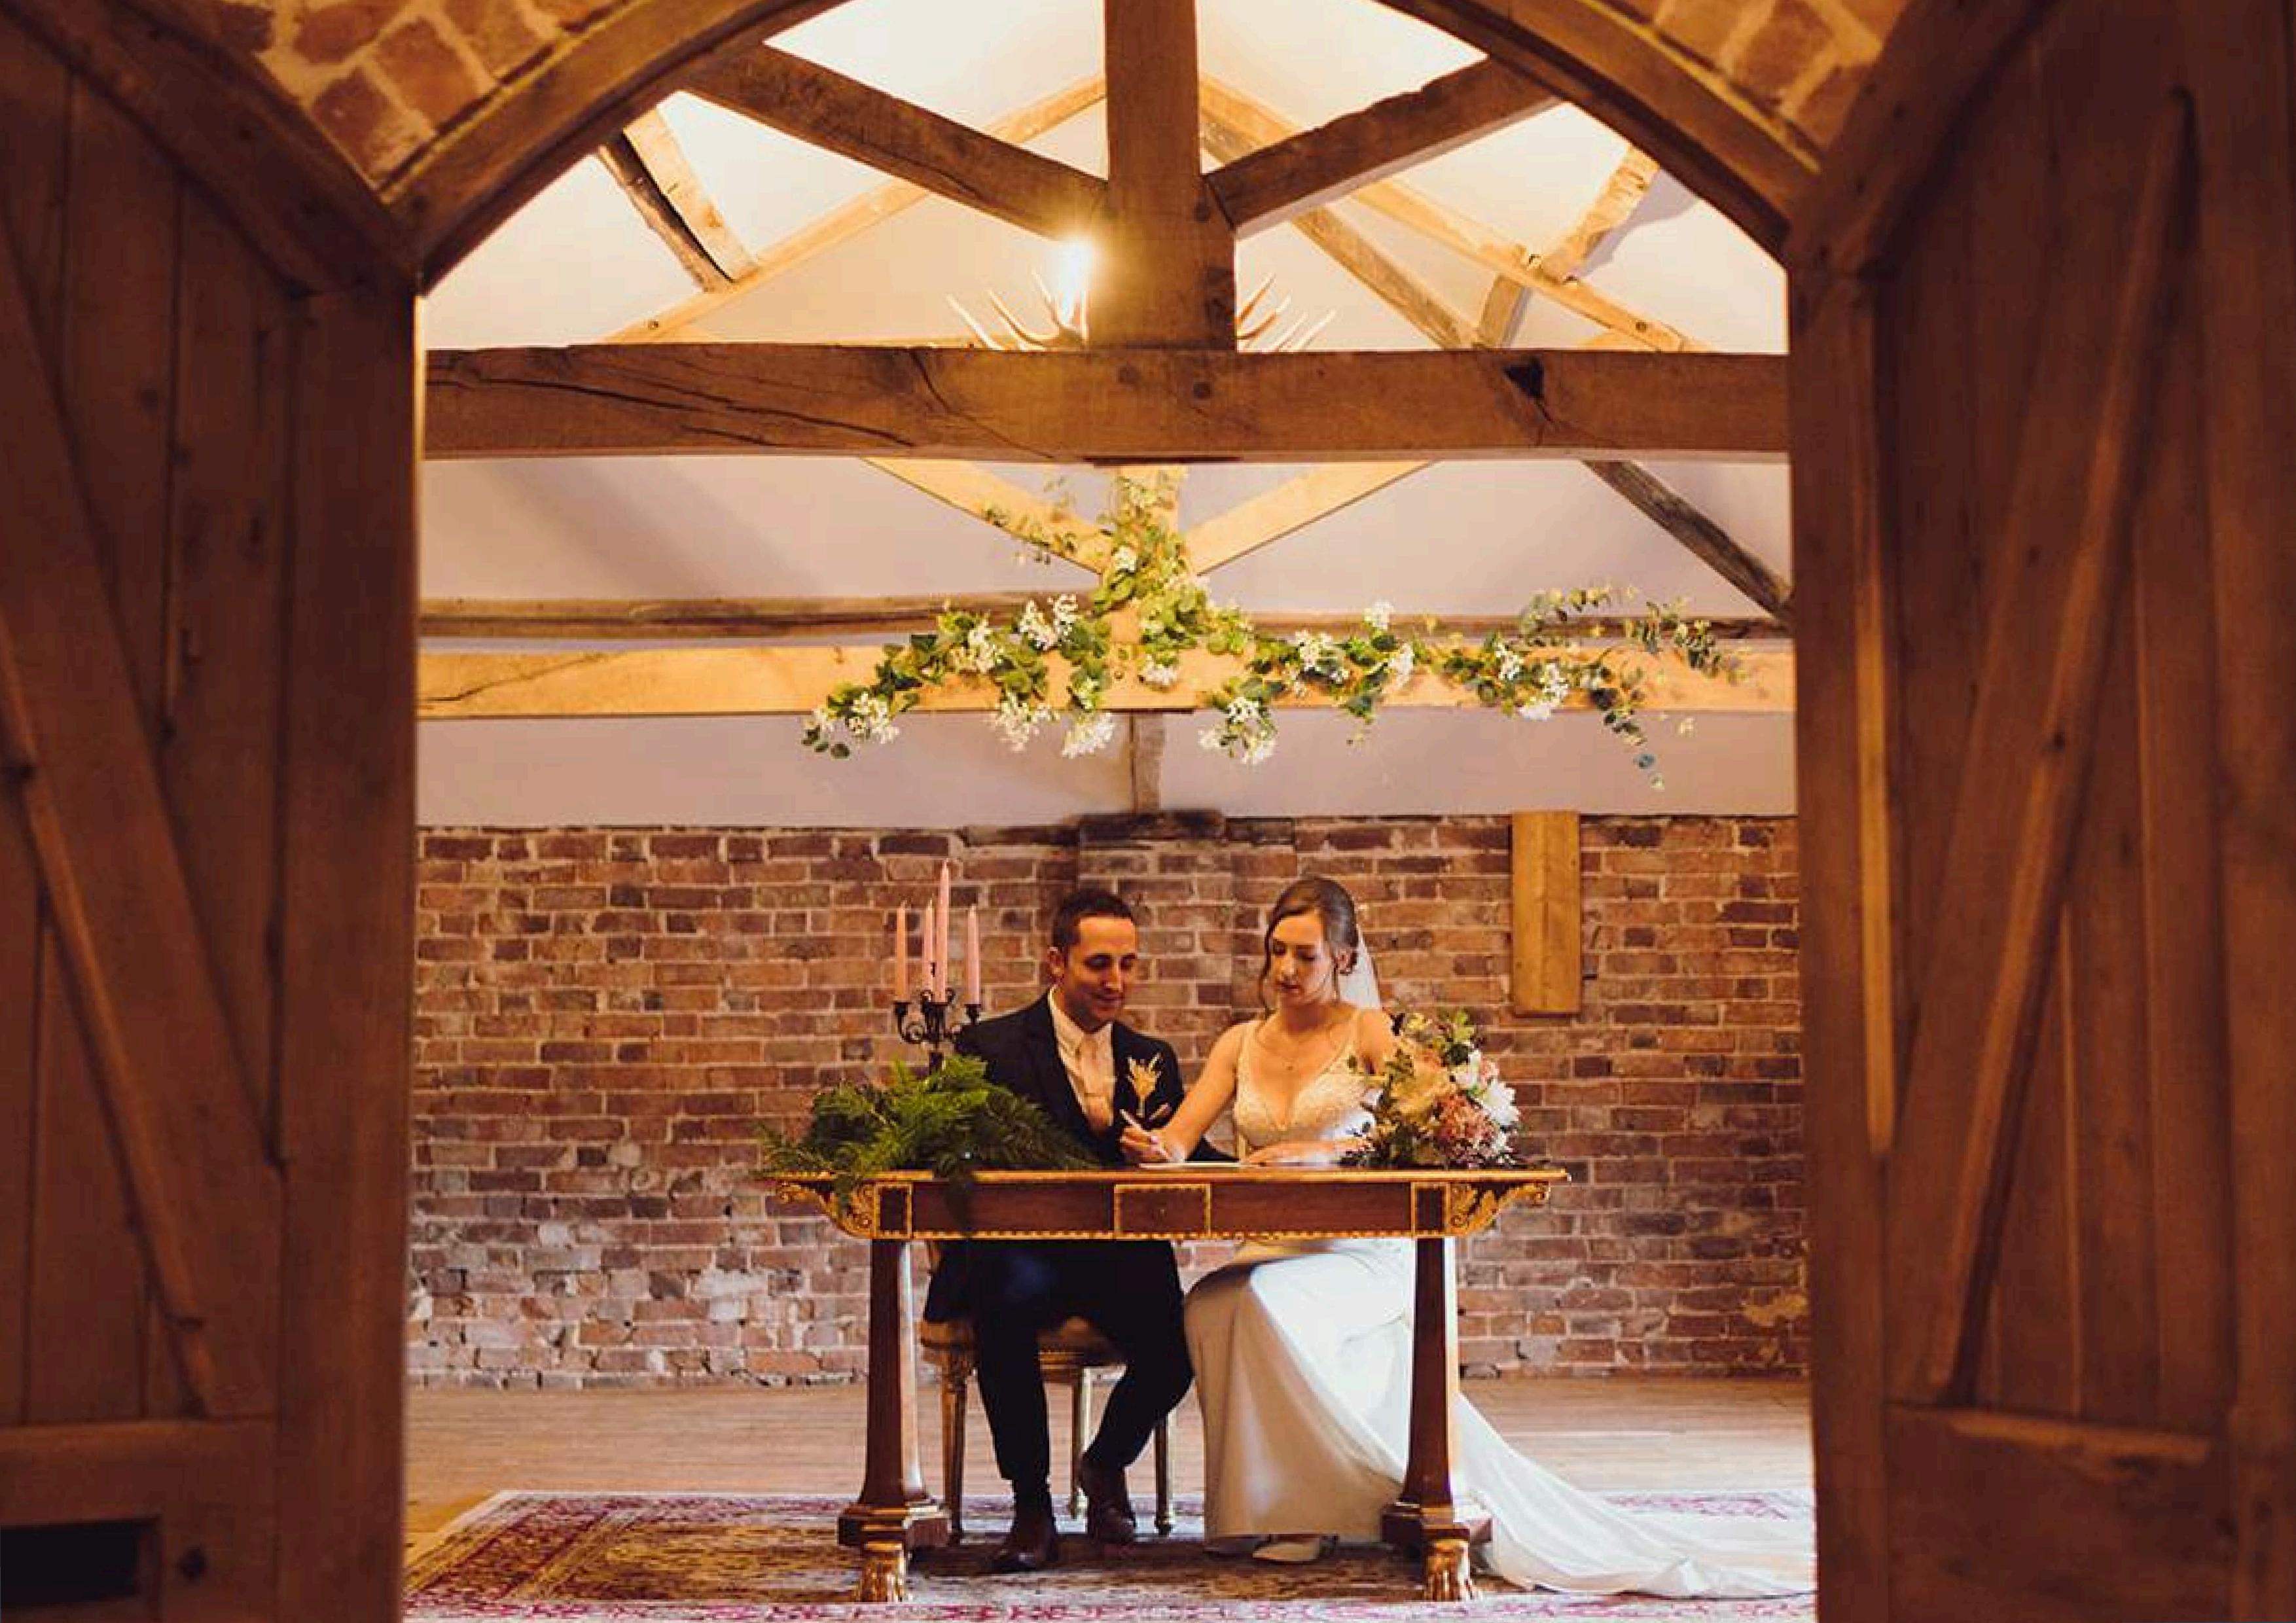

Located on the first floor, our Ceremony Room benefits from elevated views over the rolling Shropshire countryside, making this an enchanting and unique space for your wedding ceremony.

Take your first steps as newlyweds through the beautifully refurbished church doors into our intimate signing room, where your guests can witness the signing of the register.