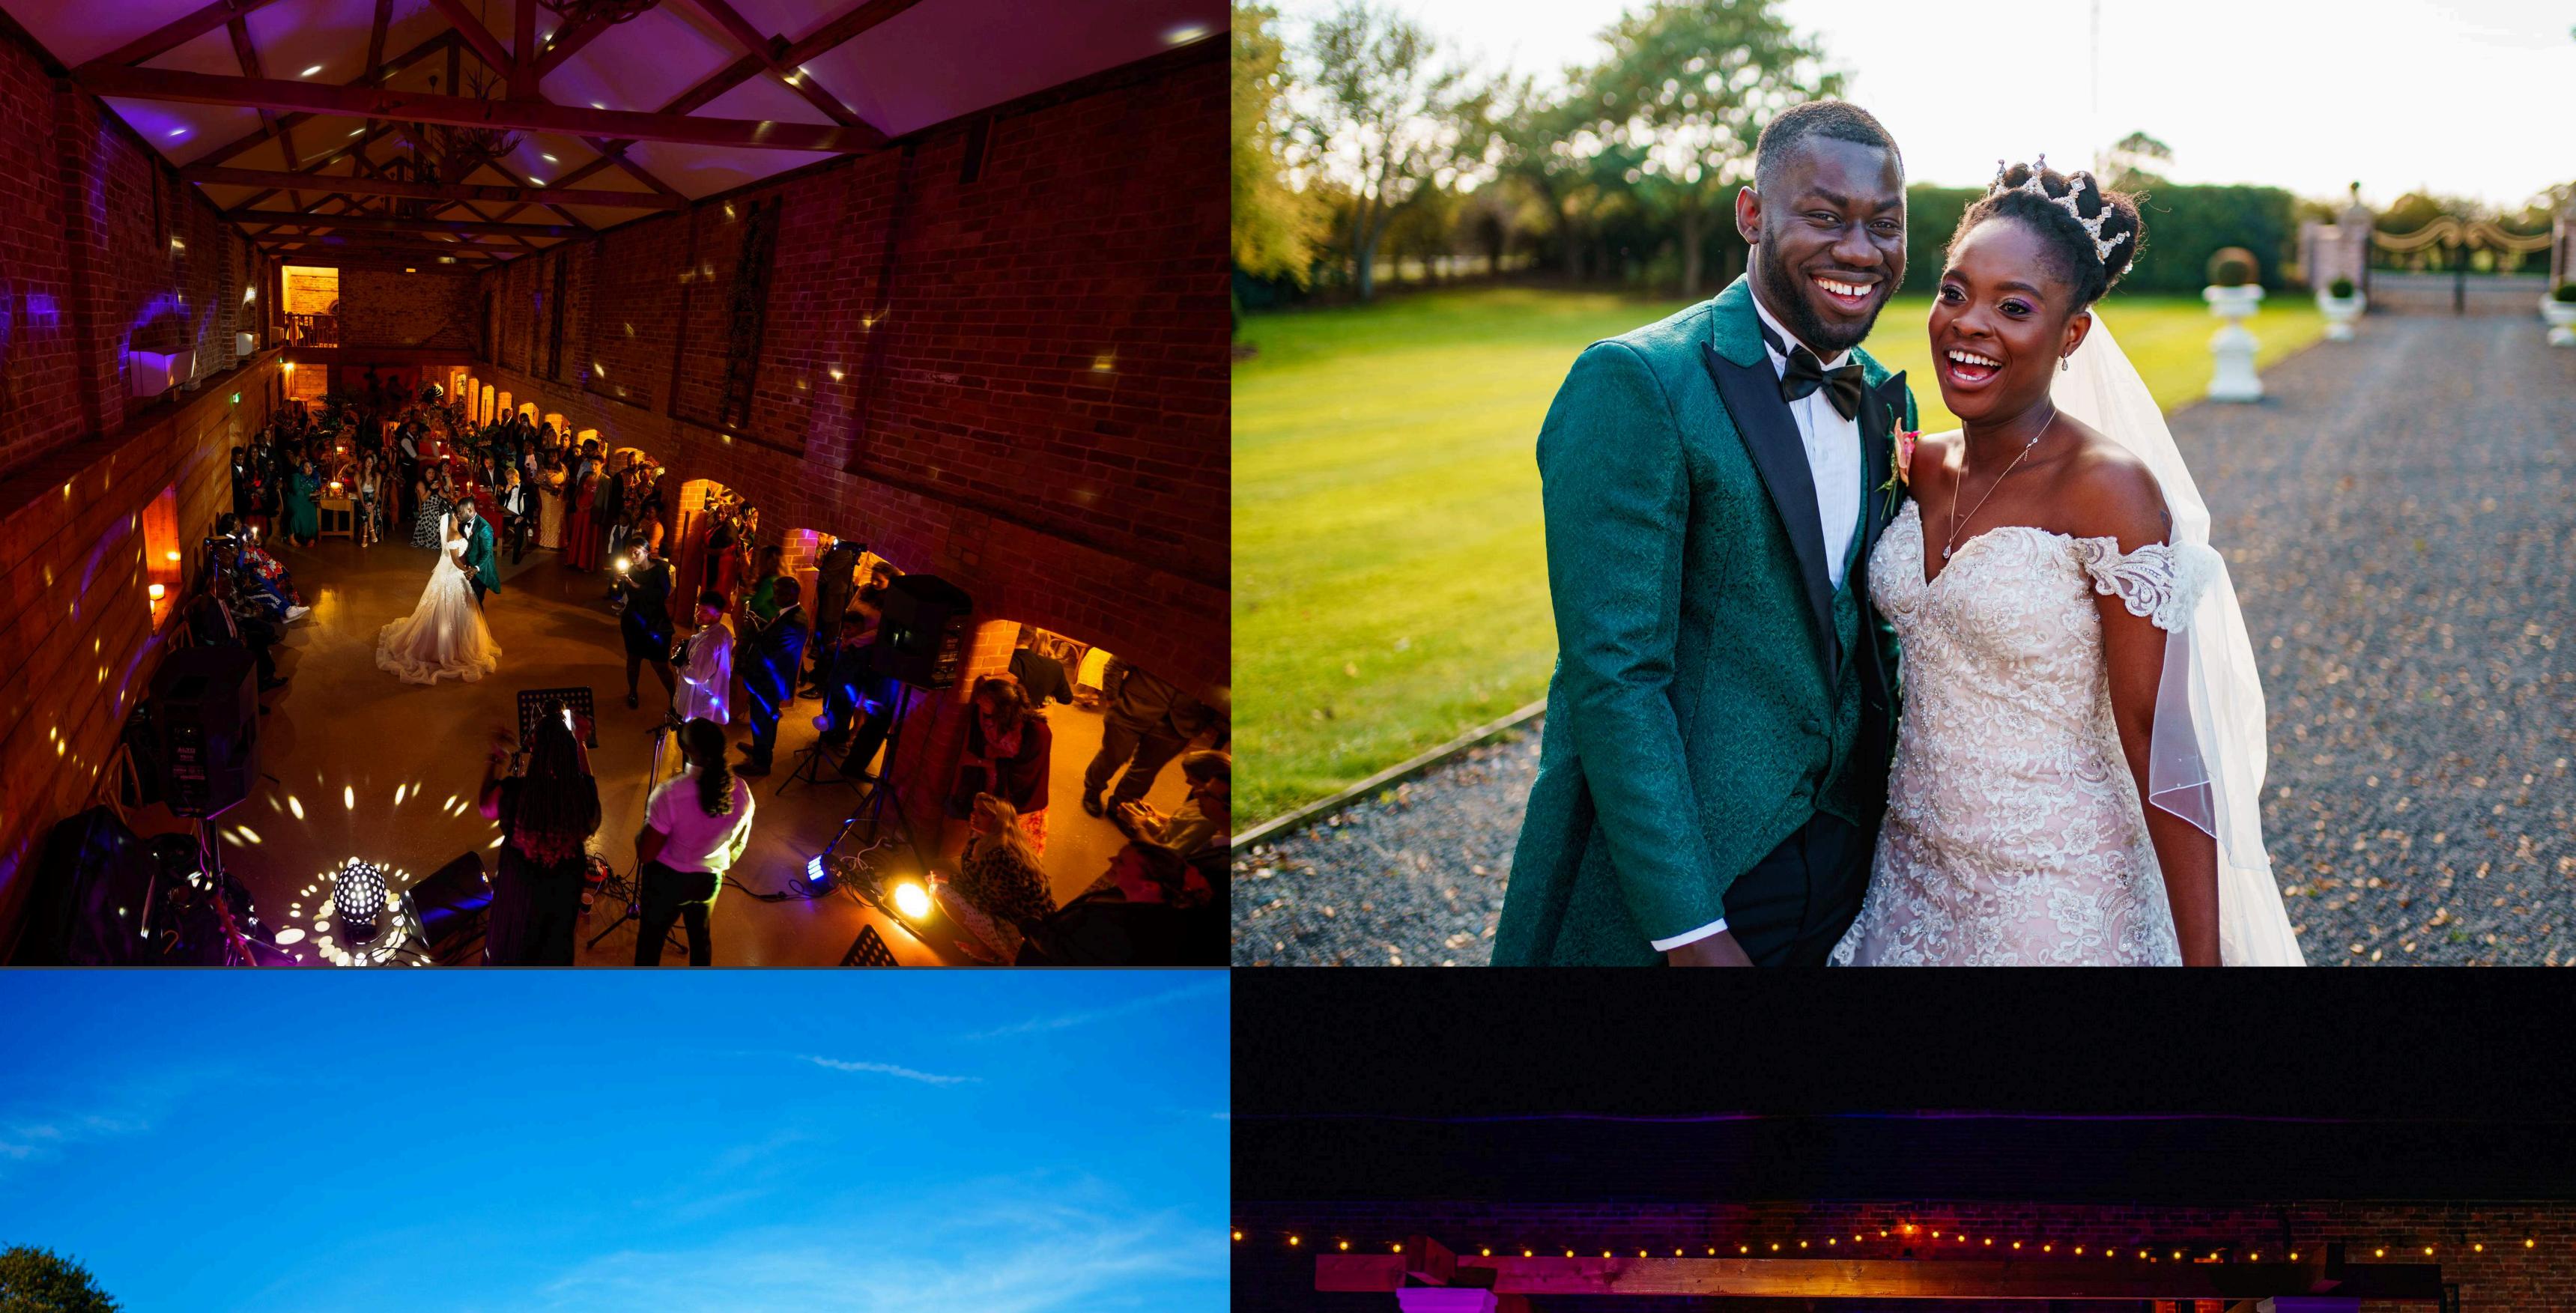

## The Dining Hall

Behind the enormous barn doors you'll find our majestic double height Main Hall - the perfect space to create your dream day.

Take exclusive hire of this beautiful barn venue and enjoy the rare luxury of time by arriving the day before to settle in, and put your stamp on each of the wedding spaces. With luxurious finishes, picturesque views and a flexible approach, Burlton Manor is the perfect setting for hosting unique weddings and celebrations. There are cosy corners for catching up and chilling out, a large bar area, and plenty of space for dancing.

# What The 2-Day Venue Fee Includes

- Full exclusivity of Burlton Manor Barn and private grounds for wedding photos
- Access to set up from 3pm the day before your wedding, until 10.30am the day after
- Check in is available from 3.00pm, check out the following morning is 10.30am.
- Exclusive hire of the Barn including Ceremony Room, Cloakroom, Bar area, Bridal Prep Room and Honeymoon Suite
- Licensed indoor and outdoor ceremony areas with white chairs
- Exclusive hire of outdoor areas including the Terrace with garden furniture, the Secret Garden, Fountain area, lavender bridge
- Fully functioning serviced bar with staff for the duration of your wedding day including poser tables for drinks
- Dining tables (round or trestle) and oak cross-back chairs
- Lighting package (includes 10 uplighters that can be used inside or outside & festoon lighting in the Secret Garden/ Terrace), PA system, Disco lights, Easel and cake stands
- Golden Easel
- PA system
- Upgraded Wedding Management & On the day coordination
- All cleaning aspects of the whole barn/site