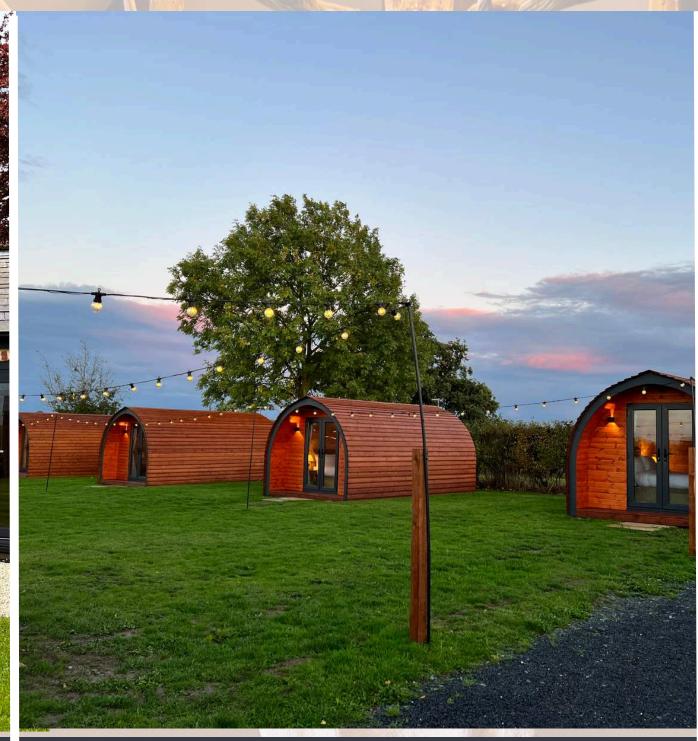

#### Glamping Pod Village

13 x Double bedrooms with en-suite

Childrens Z beds available on request

## Glamping Village

Our luxurious glamping pod villlage is located in our paddock. This option gives extra friends and family the convenience and of staying at the venue overnight without worrying about taxis or wedding transport.

We have 13 pods onsite, which each sleep 2 guests.

king bed with linen, Bottled water, cottage features, we want our to stay close by. You are always Towels, Hairdryer, Toiletries, Tea Coffee making facilities, welcoming home away from us to really make the most of your Biscuit/Cookie selection, Luxury home, but with a few luxurious celebrations, in this beautiful Breakfast Croissants, TV, WIFI, A/C