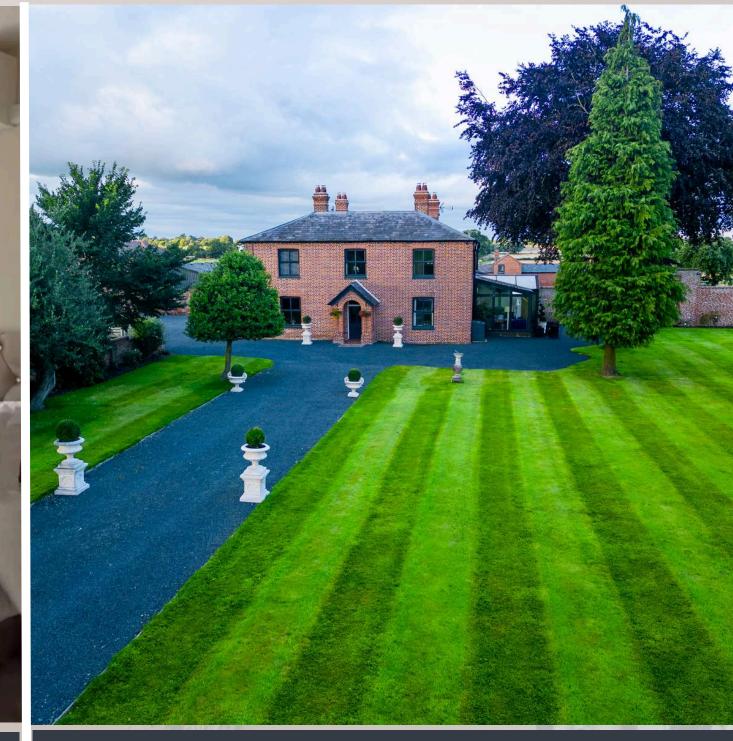

### The Manor House

Our beautiful 19th century manor

Featuring:

Two lounge/TV rooms.

In the centre of the household is our beautiful spacious kitchen with 5

Towels, Hairdryer, Toiletries, Teal conservatory room over-looking the facilities, grounds. The Burlton Manor house Biscuit/Cookie selection, Luxury is surely to be a wonderful place to