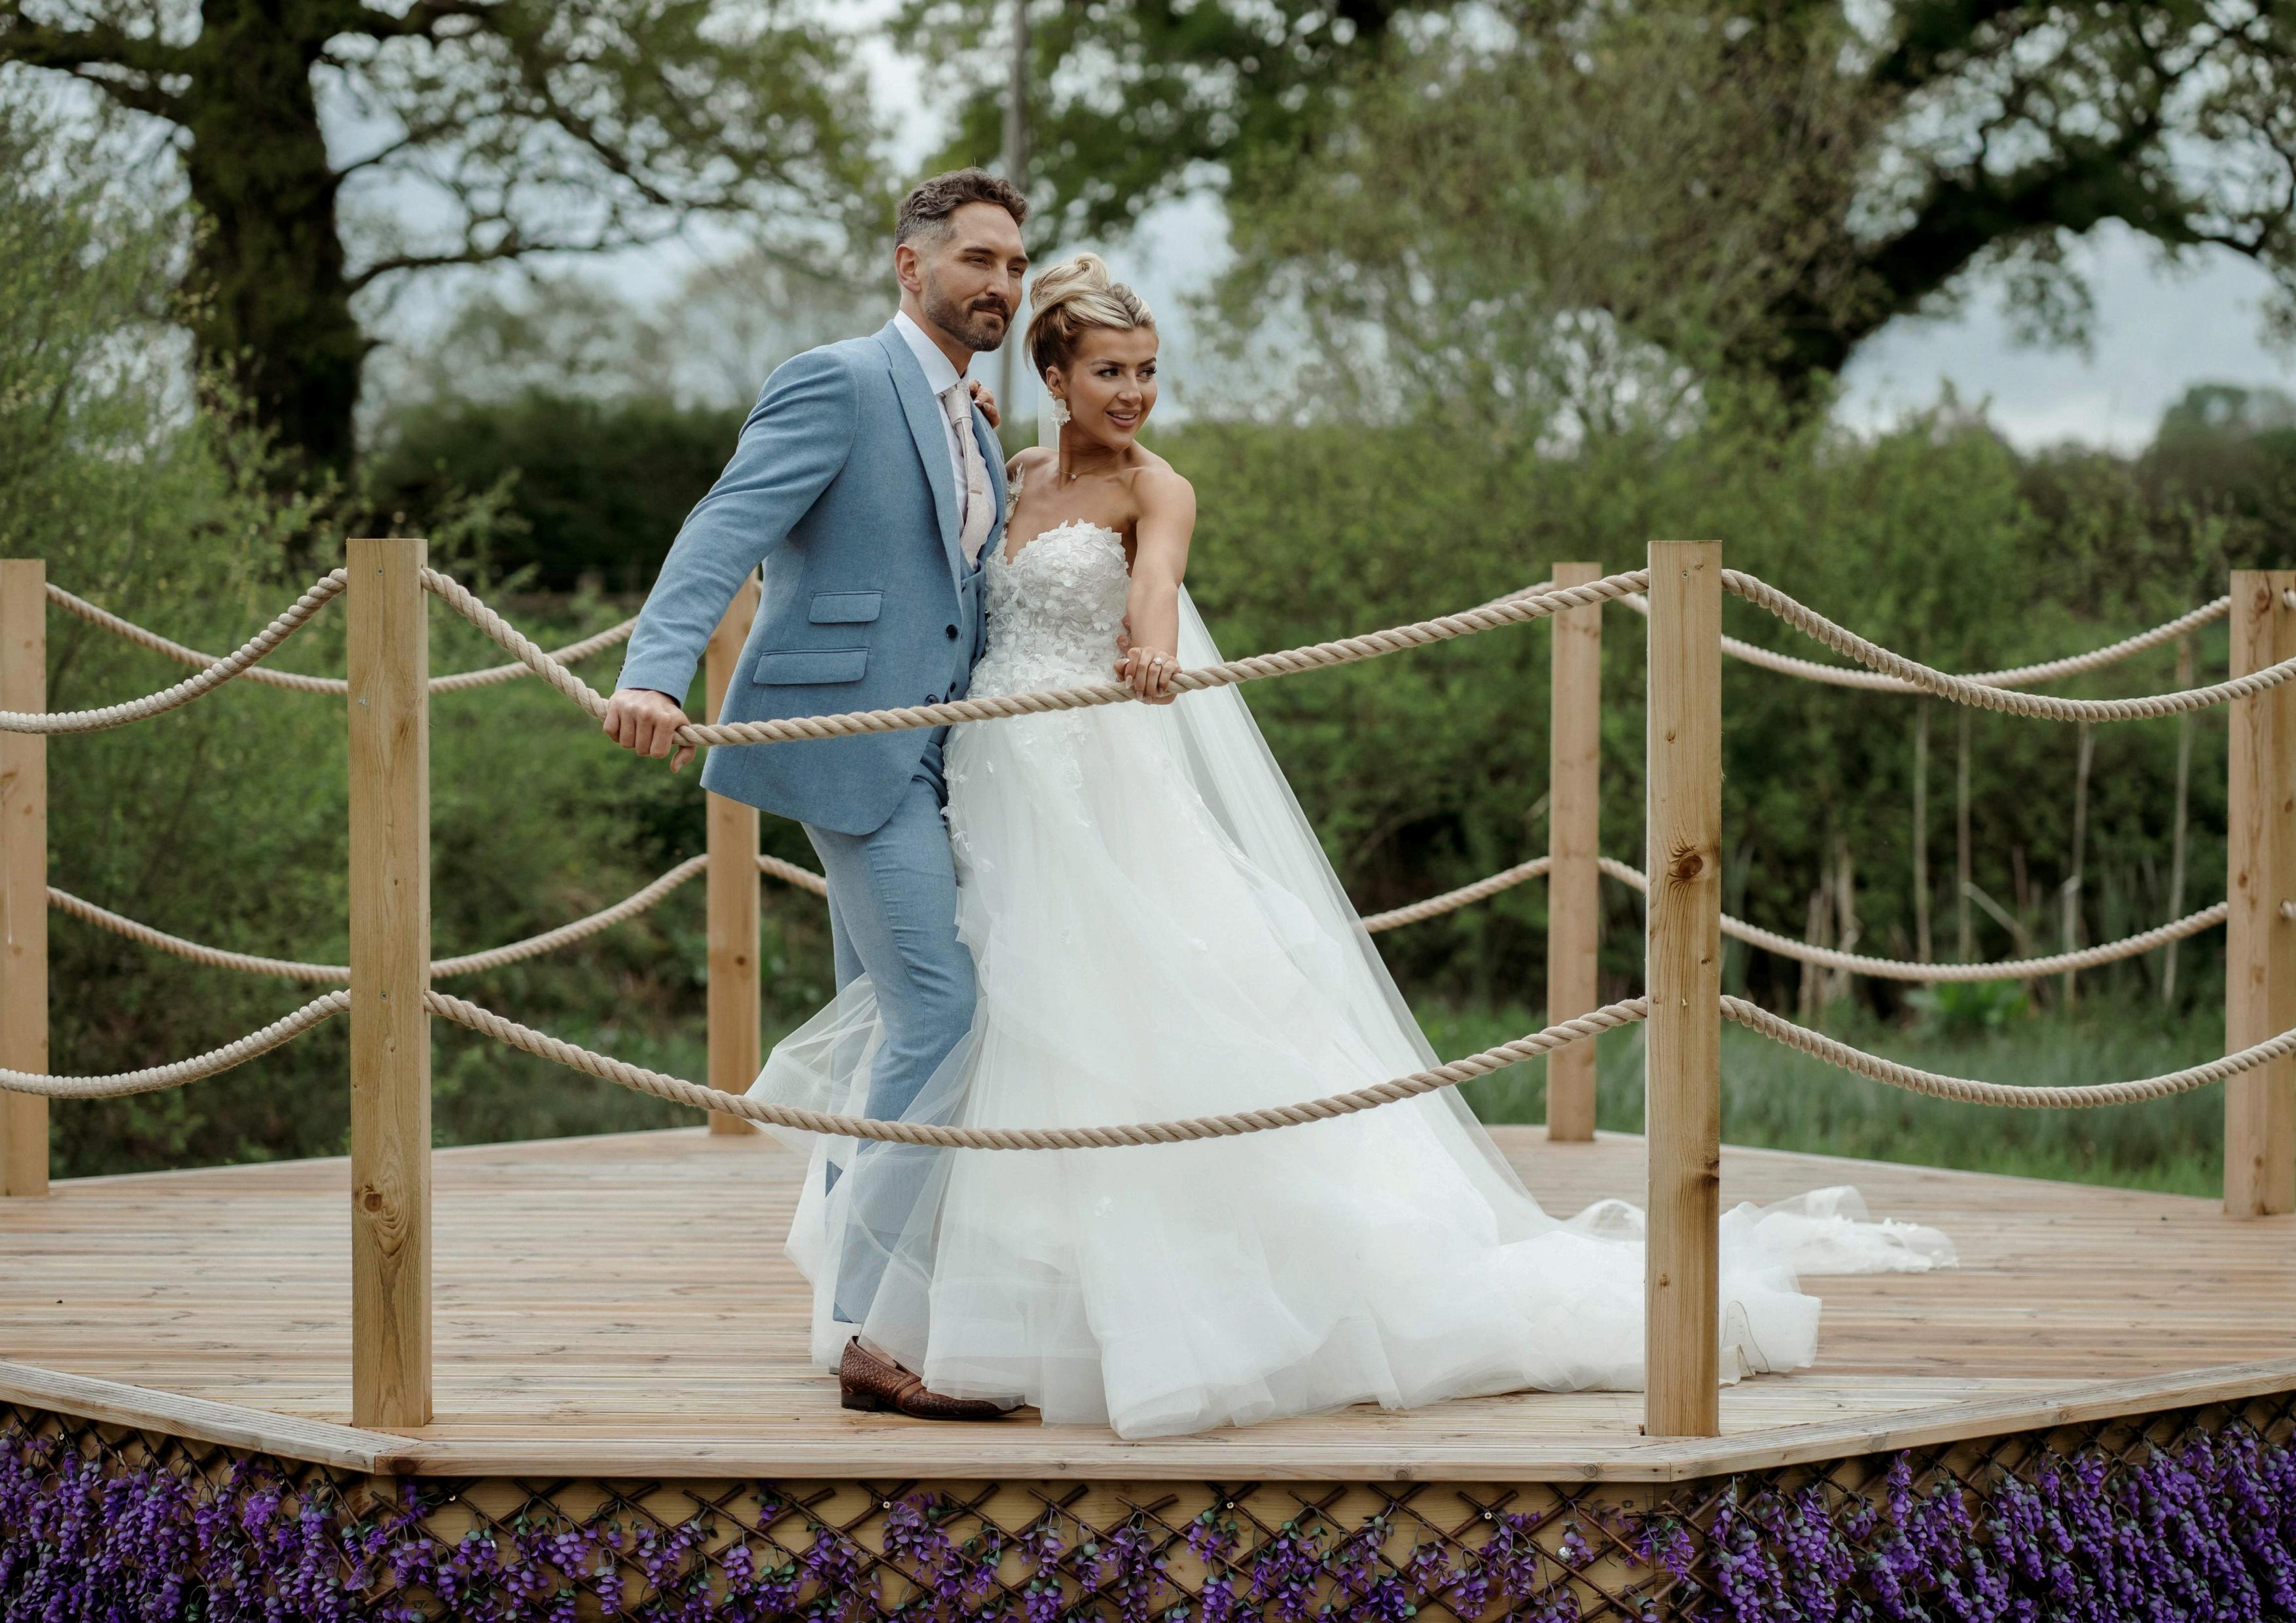

## The Secret Garden

Nestled within the heart of the venue you'll find the Secret Garden. This private and charming setting is licensed for wedding ceremonies and perfect for your drinks reception in the sun.

Say your vows underneath the central pergola, surrounded by your nearest and dearest before sealing the deal with your first kiss as a married couple!

The secret garden offers the perfect day to night atmosphere.

Looking for a cooler setting?

Our spacious Terrace offers a shaded retreat which is perfect for evening cocktails. Every corner you turn there are sublime settings and picture-perfect backdrops.

Burlton Manor really is a haven for couples who have their own vision and ideas of how they wish their wedding day to be, creating something personal and a little bit magical.