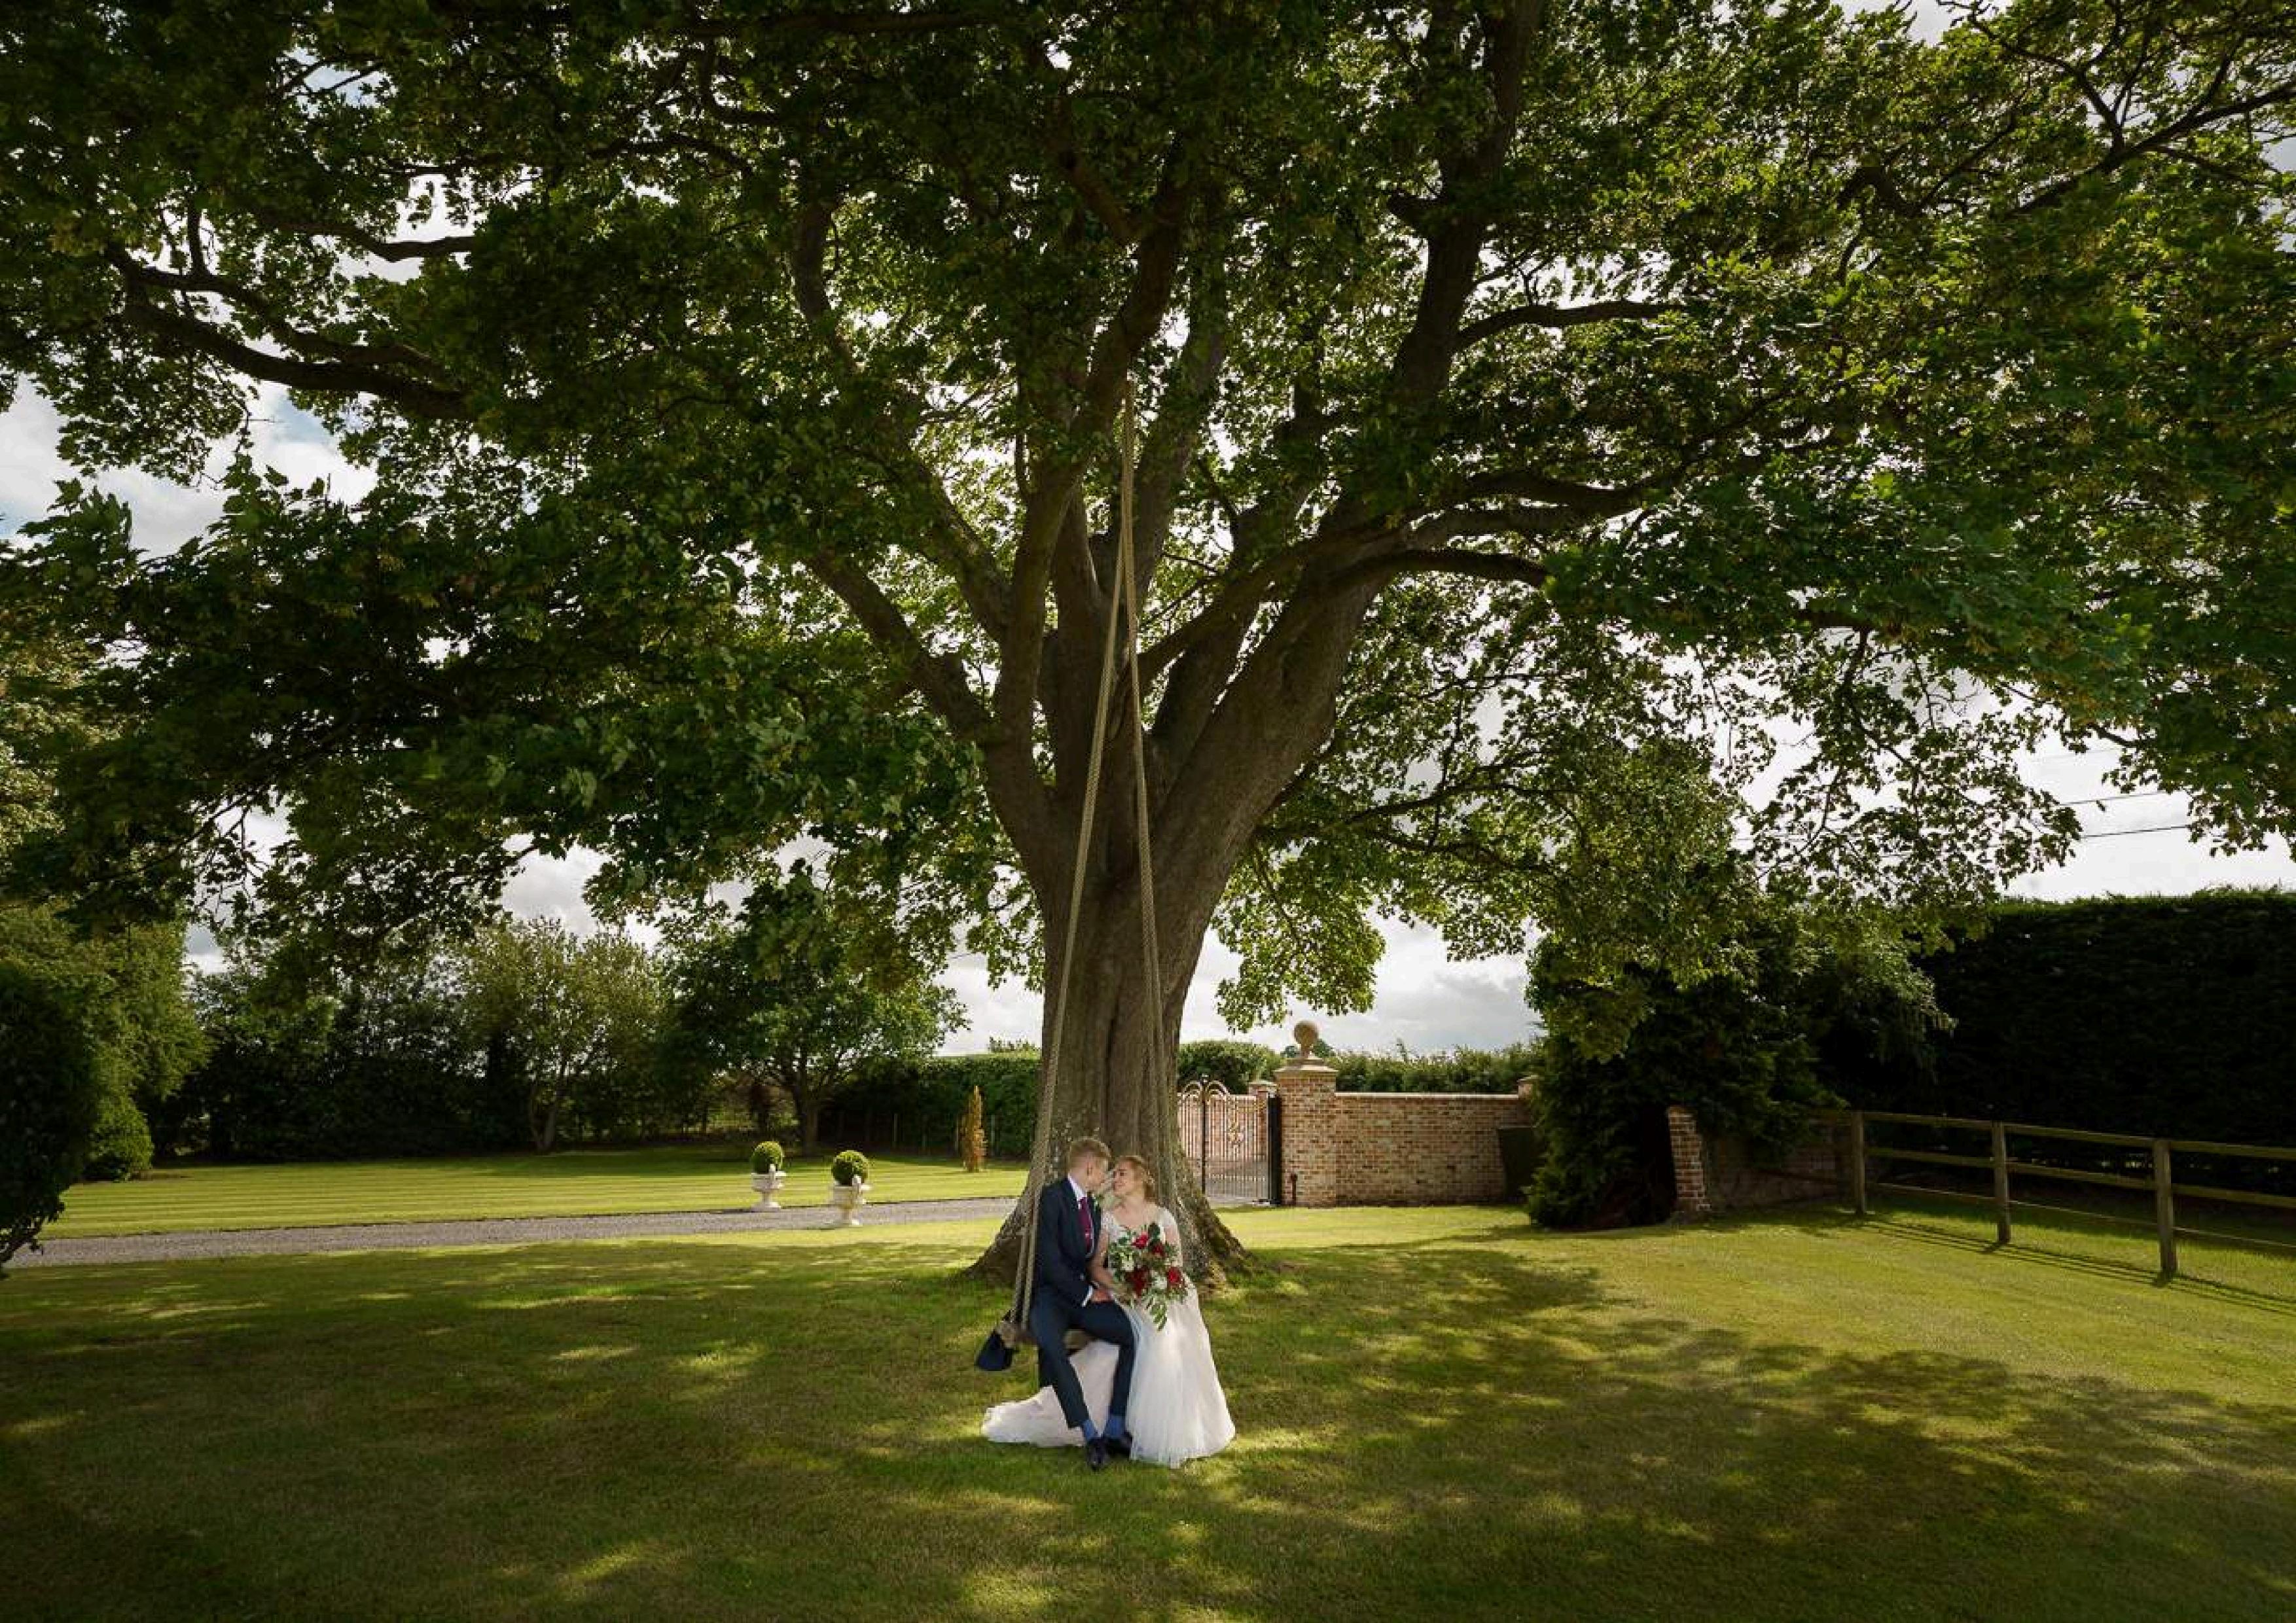

## Burlton Manor

Shropshire's newest exclusive-use barn wedding venue.

A beautiful, raw and rustic celebration barn in an idyllic, rural setting, this impressive venue provides a striking backdrop for all wedding festivities, however big or small.

Tucked away in glorious North Shropshire, Burlton Manor has been simply renovated to emphasise the striking high ceilings, oak beams and picturesque location on offer. As well as being home to remarkable interiors, the interlinked barn buildings create a U-shape encompassing a Secret Garden - the perfect spot for an outdoor wedding ceremony or al fresco drinks reception.

With enough space for every single loved one, this perfect coming together of luxury meets rustic charm offers a magical backdrop for the wedding of your dreams, and is sure to make any party one to remember.