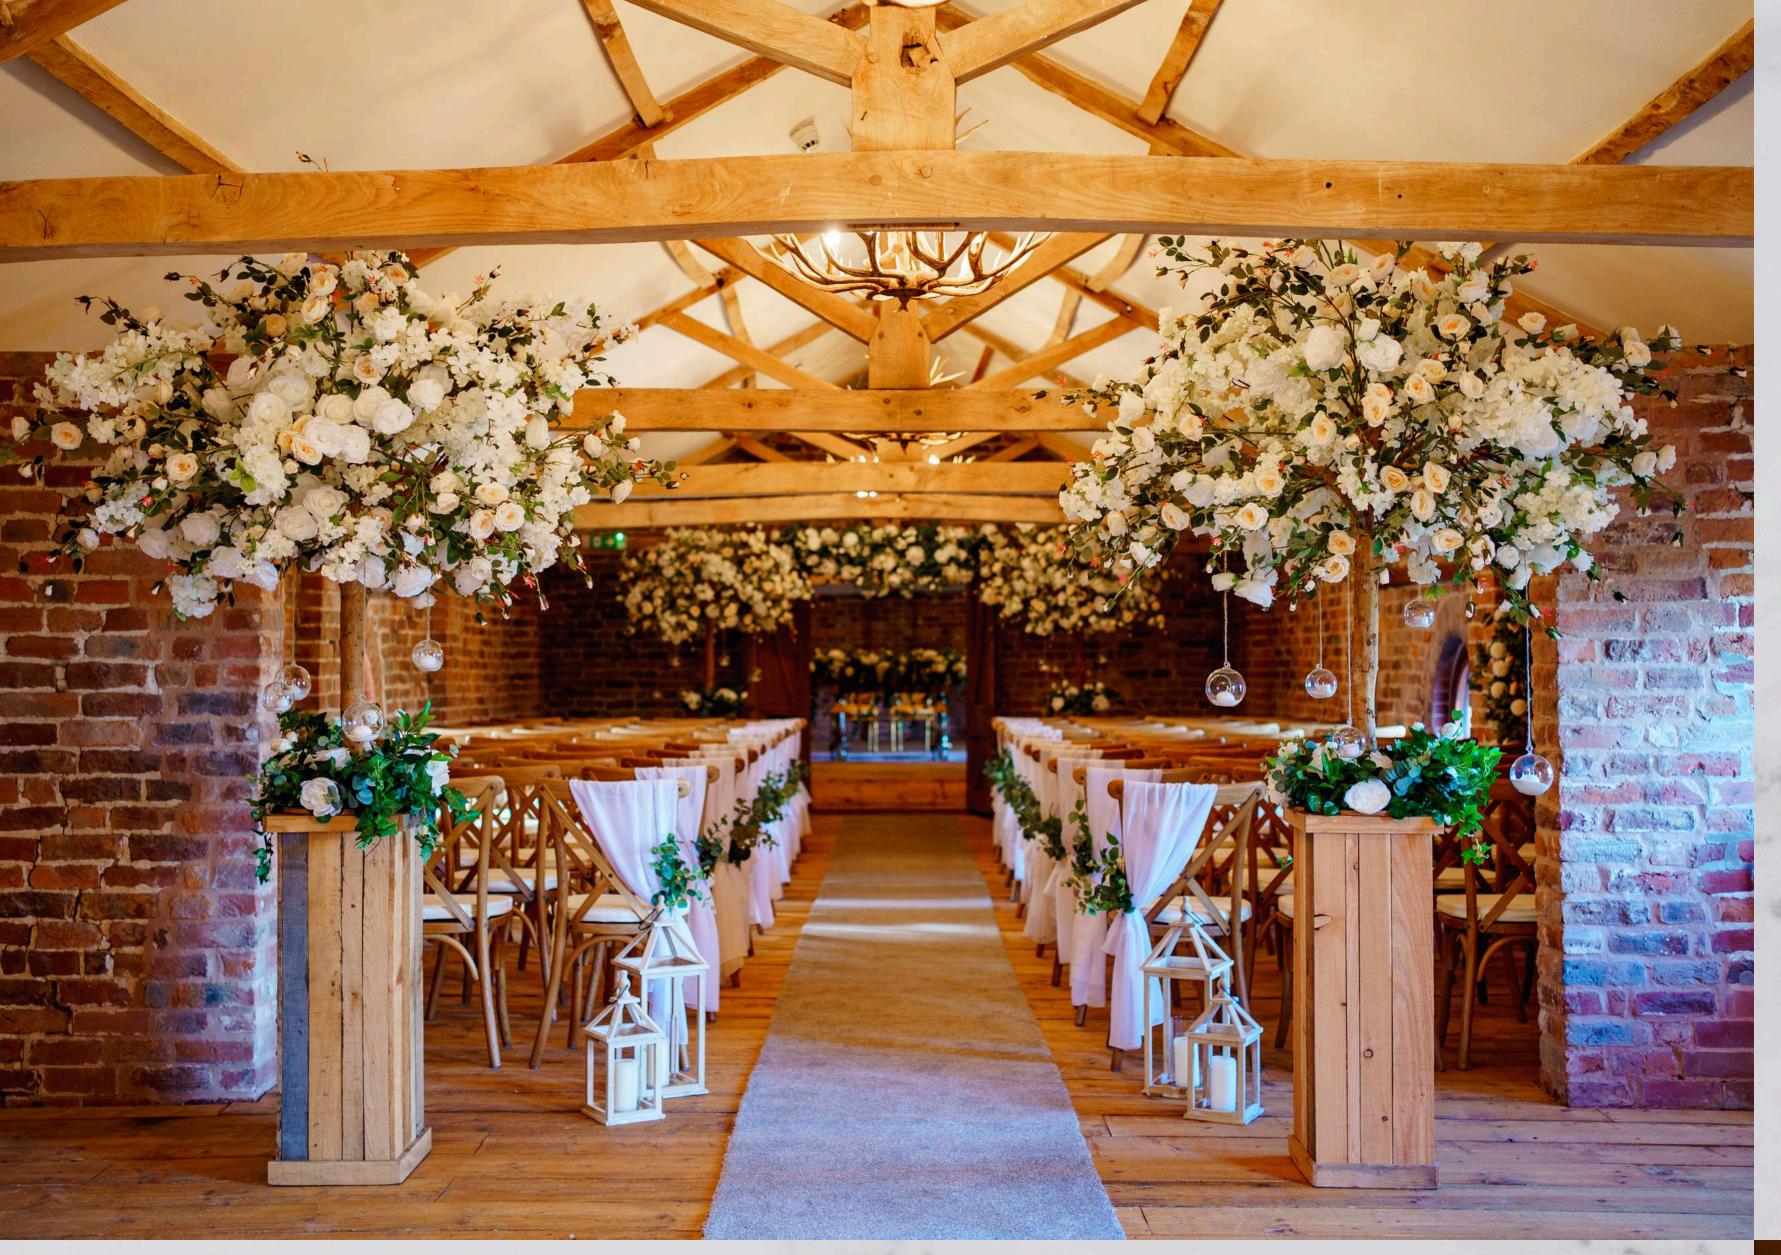

# The Ceremony Room

Begin your perfect day with a romantic ceremony either outside in the Secret Garden, or inside the stunning Ceremony Room.

Use this blank canvas space to decorate with soft drapes and foliage, or you may choose to have the warming look of the original oak beams as the backdrop for your aisle.

Located on the first floor, our Ceremony Room benefits from elevated views over the rolling Shropshire countryside, making this an enchanting and unique space for your wedding ceremony.

Take your first steps as newlyweds through the beautifully refurbished church doors into our intimate signing room, where your guests can witness the signing of the register.

Originally built in 1798, and thoughtfully refurbished throughout, our barns have kept their rustic charm, making it the perfect setting for wonderfully intimate, relaxed and happy celebrations.