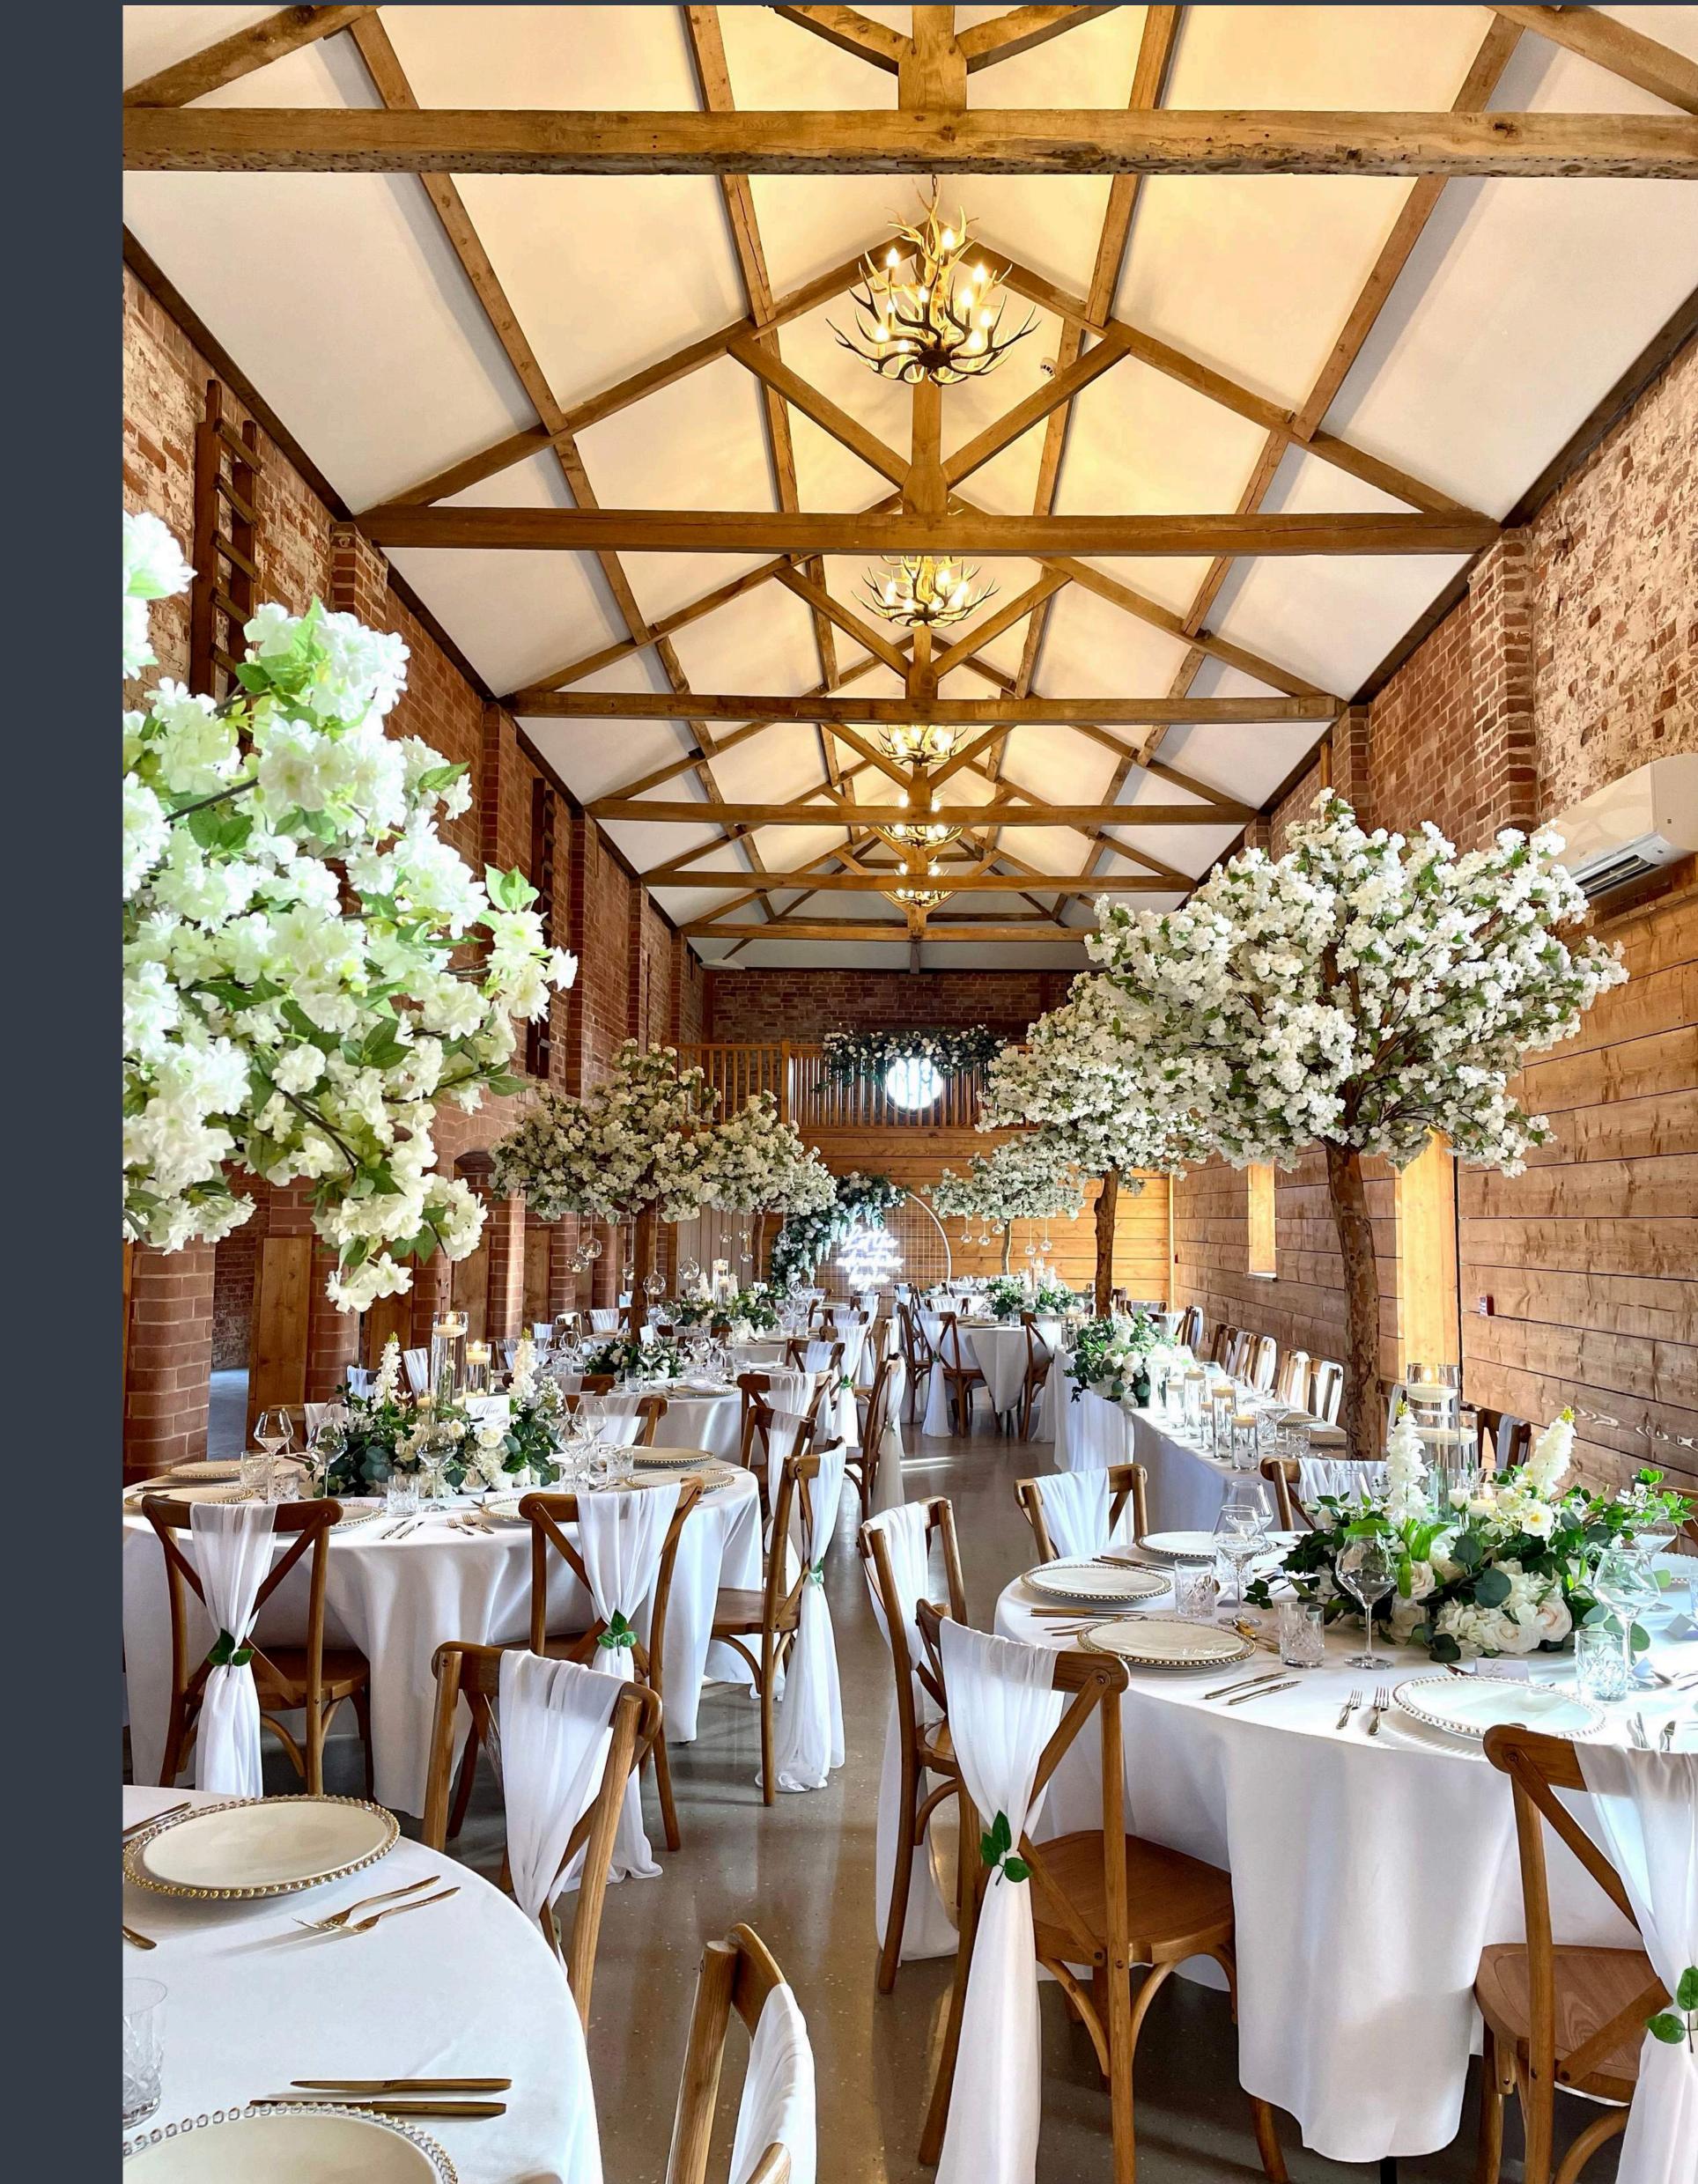

## The Dining Hall

Behind the enormous barn doors you'll find our majestic double height Main Hall - the perfect space to create your dream day.

Take exclusive hire of this beautiful barn venue and enjoy the rare luxury of time by arriving the day before to settle in, and put your stamp on each of the wedding spaces. With luxurious finishes, picturesque views and a flexible approach, Burlton Manor is the perfect setting for hosting unique weddings and celebrations. There are cosy corners for catching up and chilling out, a large bar area, and plenty of space for dancing.

You're only going to do it once, so throw out all the stops and create a wedding every bit as unique as you are!