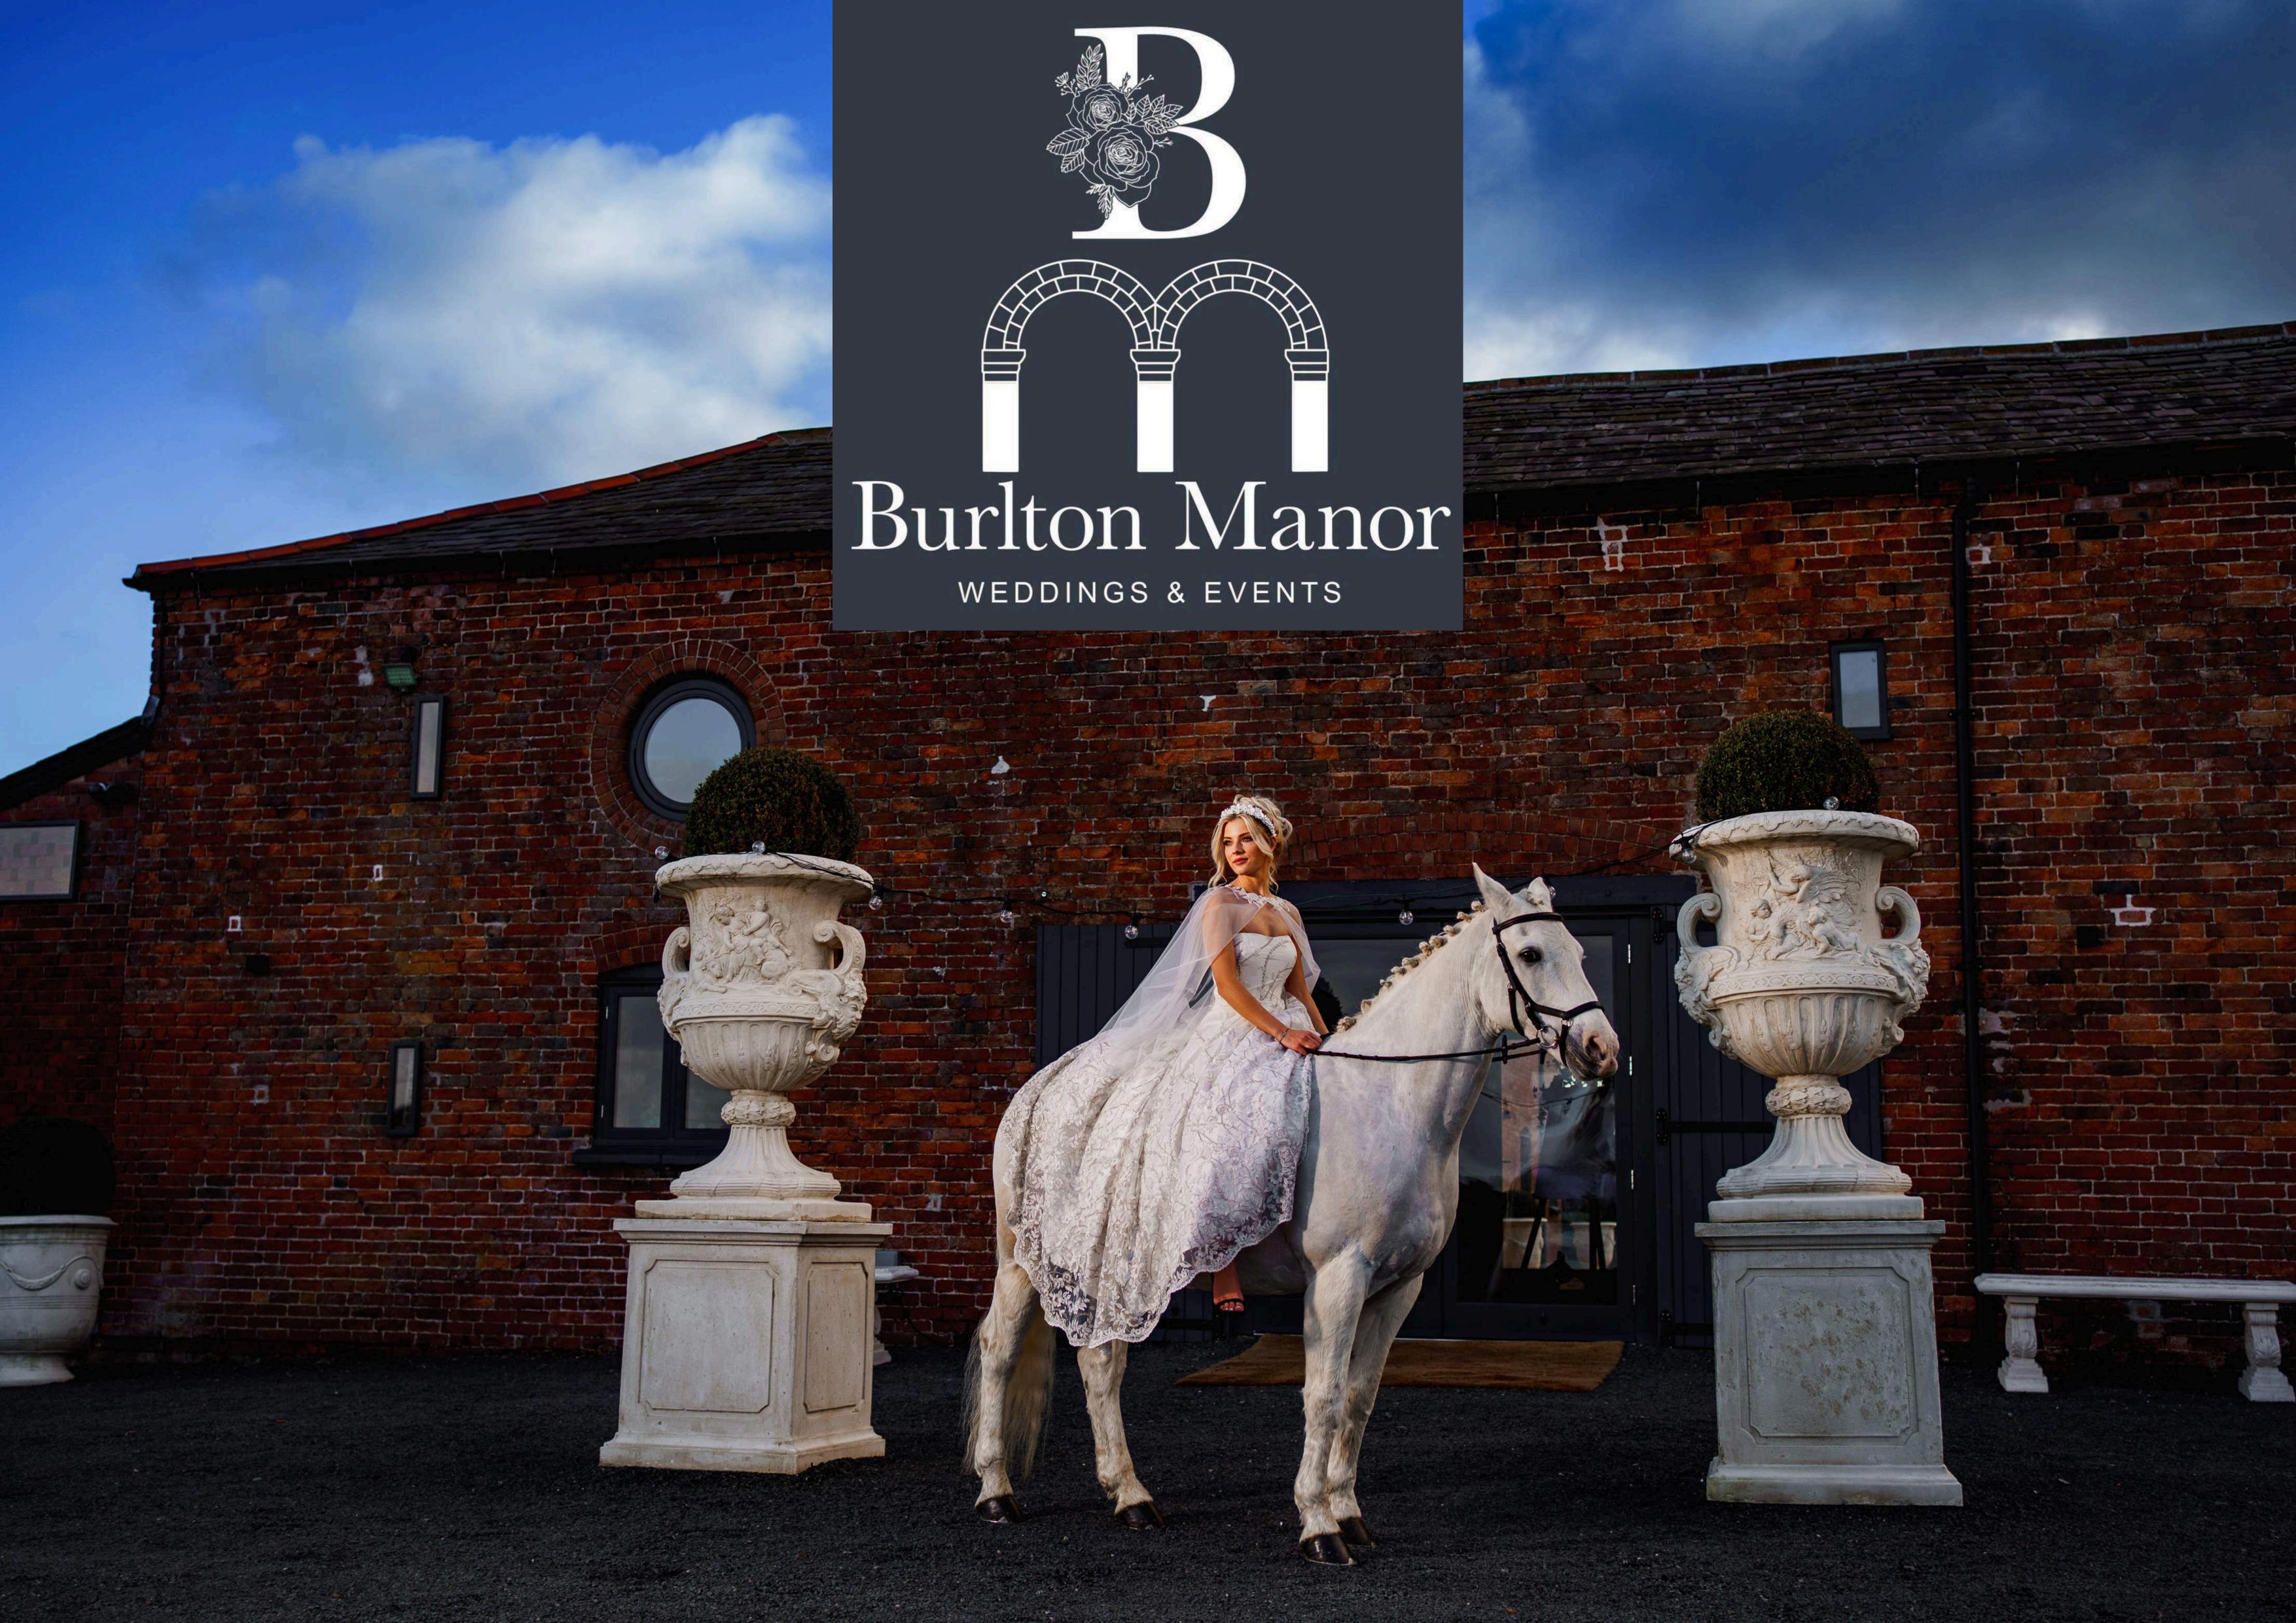

## Welcome

to

## Burlton Manor

Shropshire's newest exclusive-use barn wedding venue.

A beautiful, raw and rustic celebration barn in an idyllic, rural setting, this impressive venue provides a striking backdrop for all wedding festivities, however big or small.

Tucked away in glorious North Shropshire, Burlton Manor has been simply renovated to emphasise the striking high ceilings, oak beams and picturesque location on offer. As well as being home to remarkable interiors, the interlinked barn buildings create a U-shape encompassing a Secret Garden - the perfect spot for an outdoor wedding ceremony or al fresco drinks reception.

With enough space for every single loved one, this perfect coming together of luxury meets rustic charm offers a magical backdrop for the wedding of your dreams, and is sure to make any party one to remember.