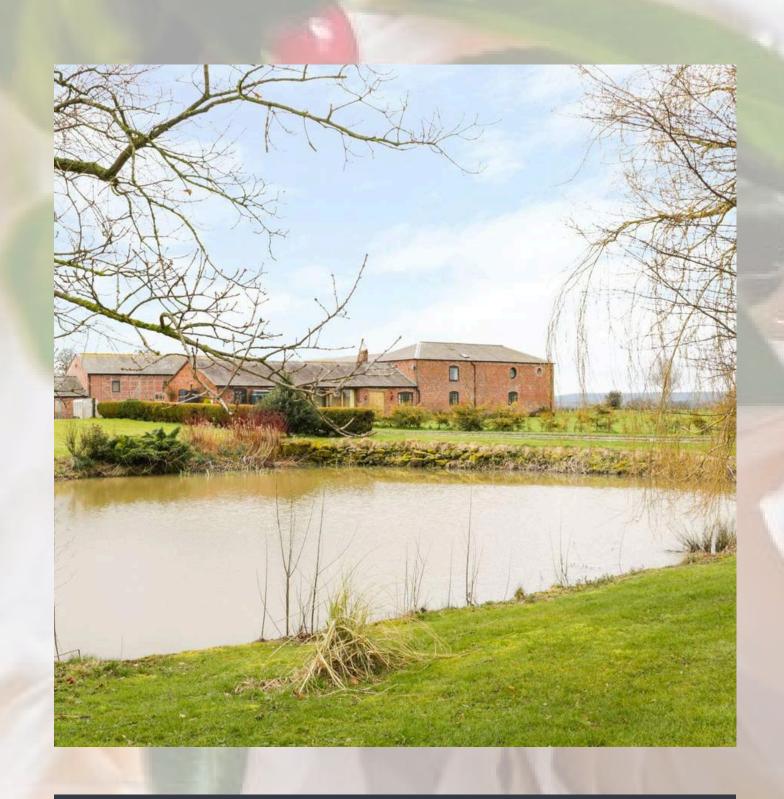

Originally built in 1798, and thoughtfully refurbished throughout, our barns have kept their rustic charm, making it the perfect setting for wonderfully intimate, relaxed and happy celebrations.

## The Dining Hall

Behind the enormous barn doors you'll find our majestic double height Main Hall - the perfect space to create your dream day.

Take exclusive hire of this beautiful barn venue and enjoy the rare luxury of time by arriving the day before to settle in, and put your stamp on each of the wedding spaces. With luxurious finishes, picturesque views and a flexible approach, Burlton Manor is the perfect setting for hosting unique weddings and celebrations. There are cosy corners for catching up and chilling out, a large bar area, and plenty of space for dancing.