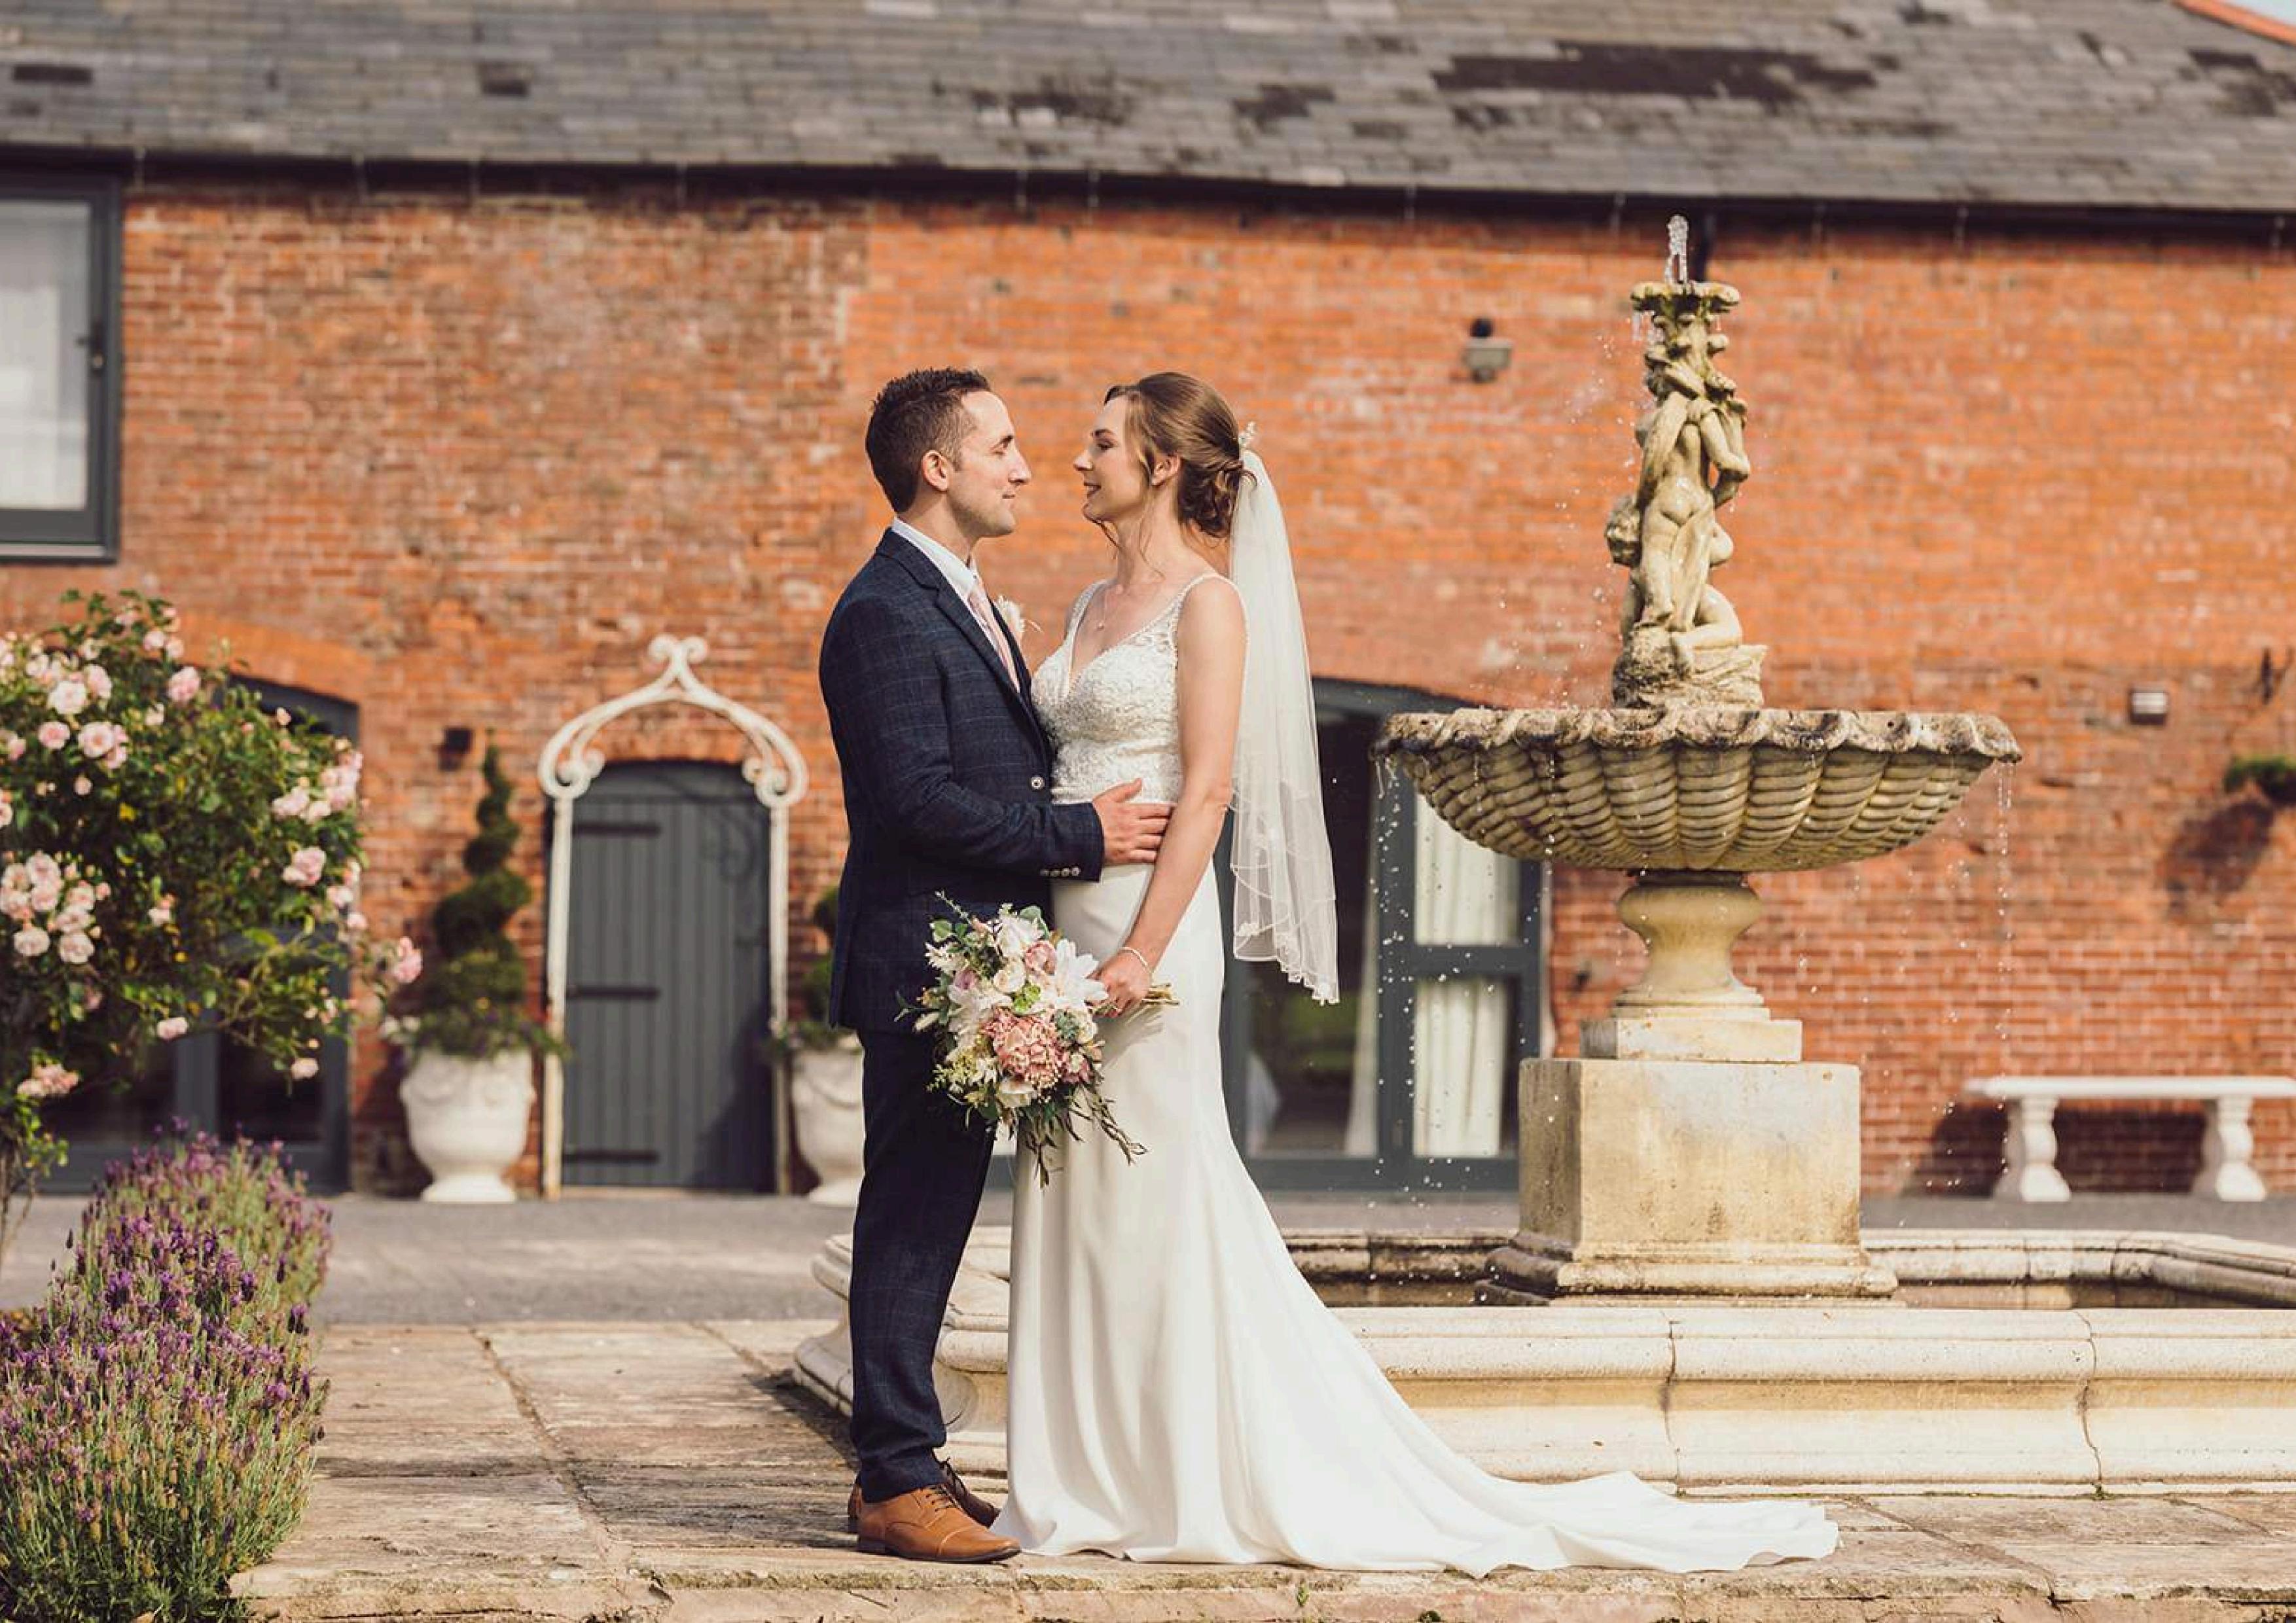

## The Dining Hall

Behind the enormous barn doors you'll find our majestic double height Main Hall - the perfect space to create your dream day.

Take exclusive hire of this beautiful barn venue and enjoy the rare luxury of time by arriving the day before to settle in, and put your stamp on each of the wedding spaces. With luxurious finishes, picturesque views and a flexible approach, Burlton Manor is the perfect setting for hosting unique weddings and celebrations. There are cosy corners for catching up and chilling out, a large bar area, and plenty of space for dancing.

You're only going to do it once, so throw out all the stops and create a wedding every bit as unique as you are!