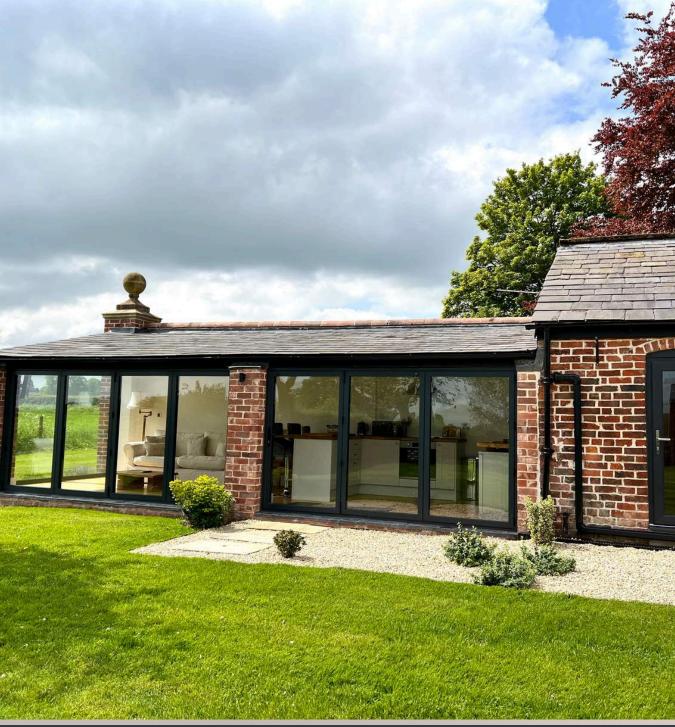

## The Dining Hall

Behind the enormous barn doors you'll find our majestic double height Main Hall - the perfect space to create your dream day.

Take exclusive hire of this beautiful barn venue and enjoy the rare luxury of time by arriving the day before to settle in, and put your stamp on each of the wedding spaces. With luxurious finishes, picturesque views and a flexible approach, Burlton Manor is the perfect setting for hosting unique weddings and celebrations. There are cosy corners for catching up and chilling out, a large bar area, and plenty of space for dancing.

Looking for a cooler setting?

Our spacious Terrace offers a shaded retreat which is perfect for evening cocktails. Every corner you turn there are sublime settings and picture-perfect backdrops.

Burlton Manor really is a haven for couples who have their own vision and ideas of how they wish their wedding day to be, creating something personal and a little bit magical.