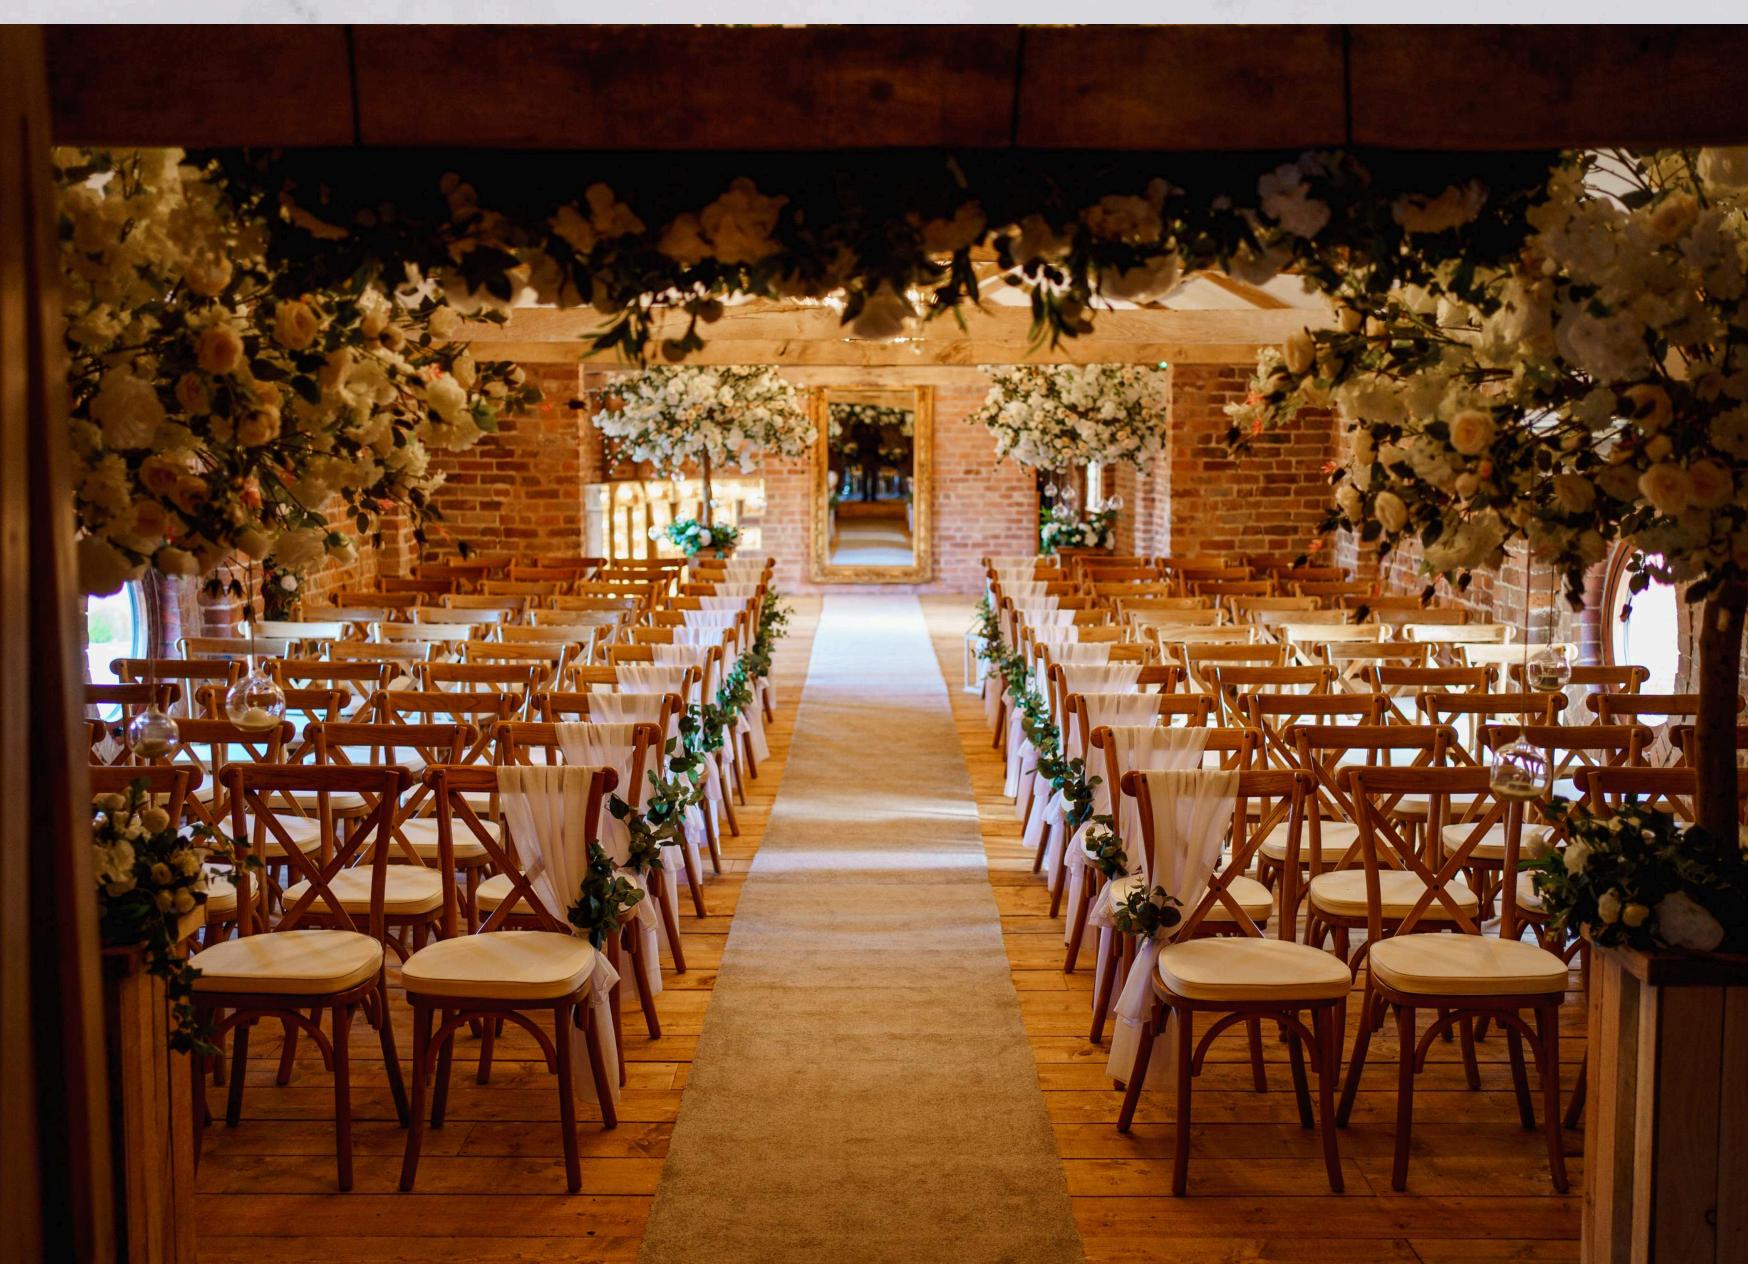

# The Ceremony Room

Begin your perfect day with a romantic ceremony either outside in the Secret Garden, or inside the stunning Ceremony Room.

Use this blank canvas space to decorate with soft drapes and foliage, or you may choose to have the warming look of the original oak beams as the backdrop for your aisle.

Located on the first floor, our Ceremony Room benefits from elevated views over the rolling Shropshire countryside, making this an enchanting and unique space for your wedding ceremony.

Take your first steps as newlyweds through the beautifully refurbished church doors into our intimate signing room, where your guests can witness the signing of the register.

Originally built in 1798, and thoughtfully refurbished throughout, our barns have kept their rustic charm, making it the perfect setting for wonderfully intimate, relaxed and happy celebrations.