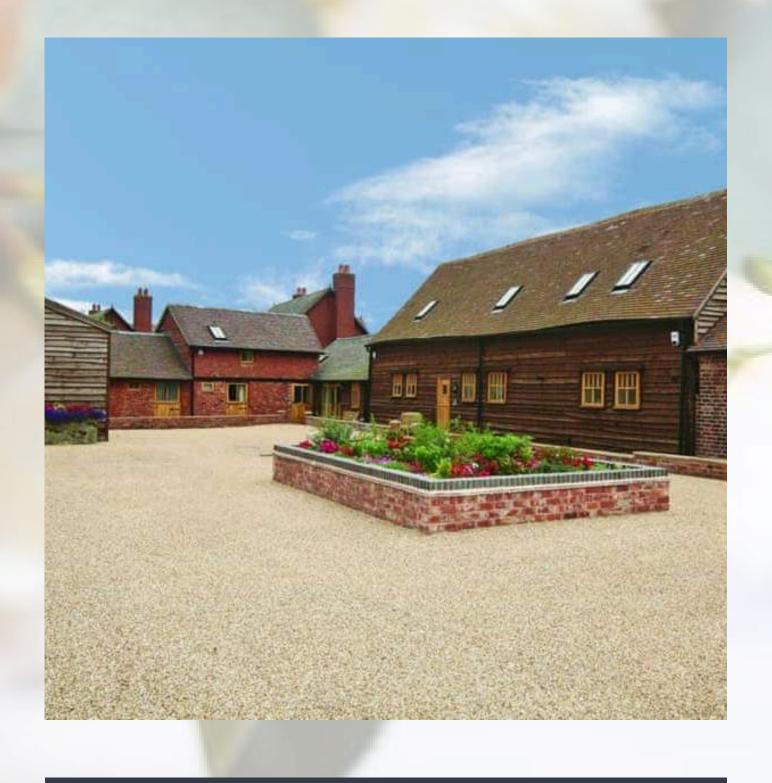

## Burlton Manor

Shropshire's newest exclusive-use barn wedding venue.

A beautiful, raw and rustic celebration barn in an idyllic, rural setting, this impressive venue provides a striking backdrop for all wedding festivities, however big or small.

Tucked away in glorious North Shropshire, Burlton Manor has been simply renovated to emphasise the striking high ceilings, oak beams and picturesque location on offer. As well as being home to remarkable interiors, the interlinked barn buildings create a U-shape encompassing a Secret Garden - the perfect spot for an outdoor wedding ceremony or al fresco drinks reception.

Originally built in 1798, and thoughtfully refurbished throughout, our barns have kept their rustic charm, making it the perfect setting for wonderfully intimate, relaxed and happy celebrations.