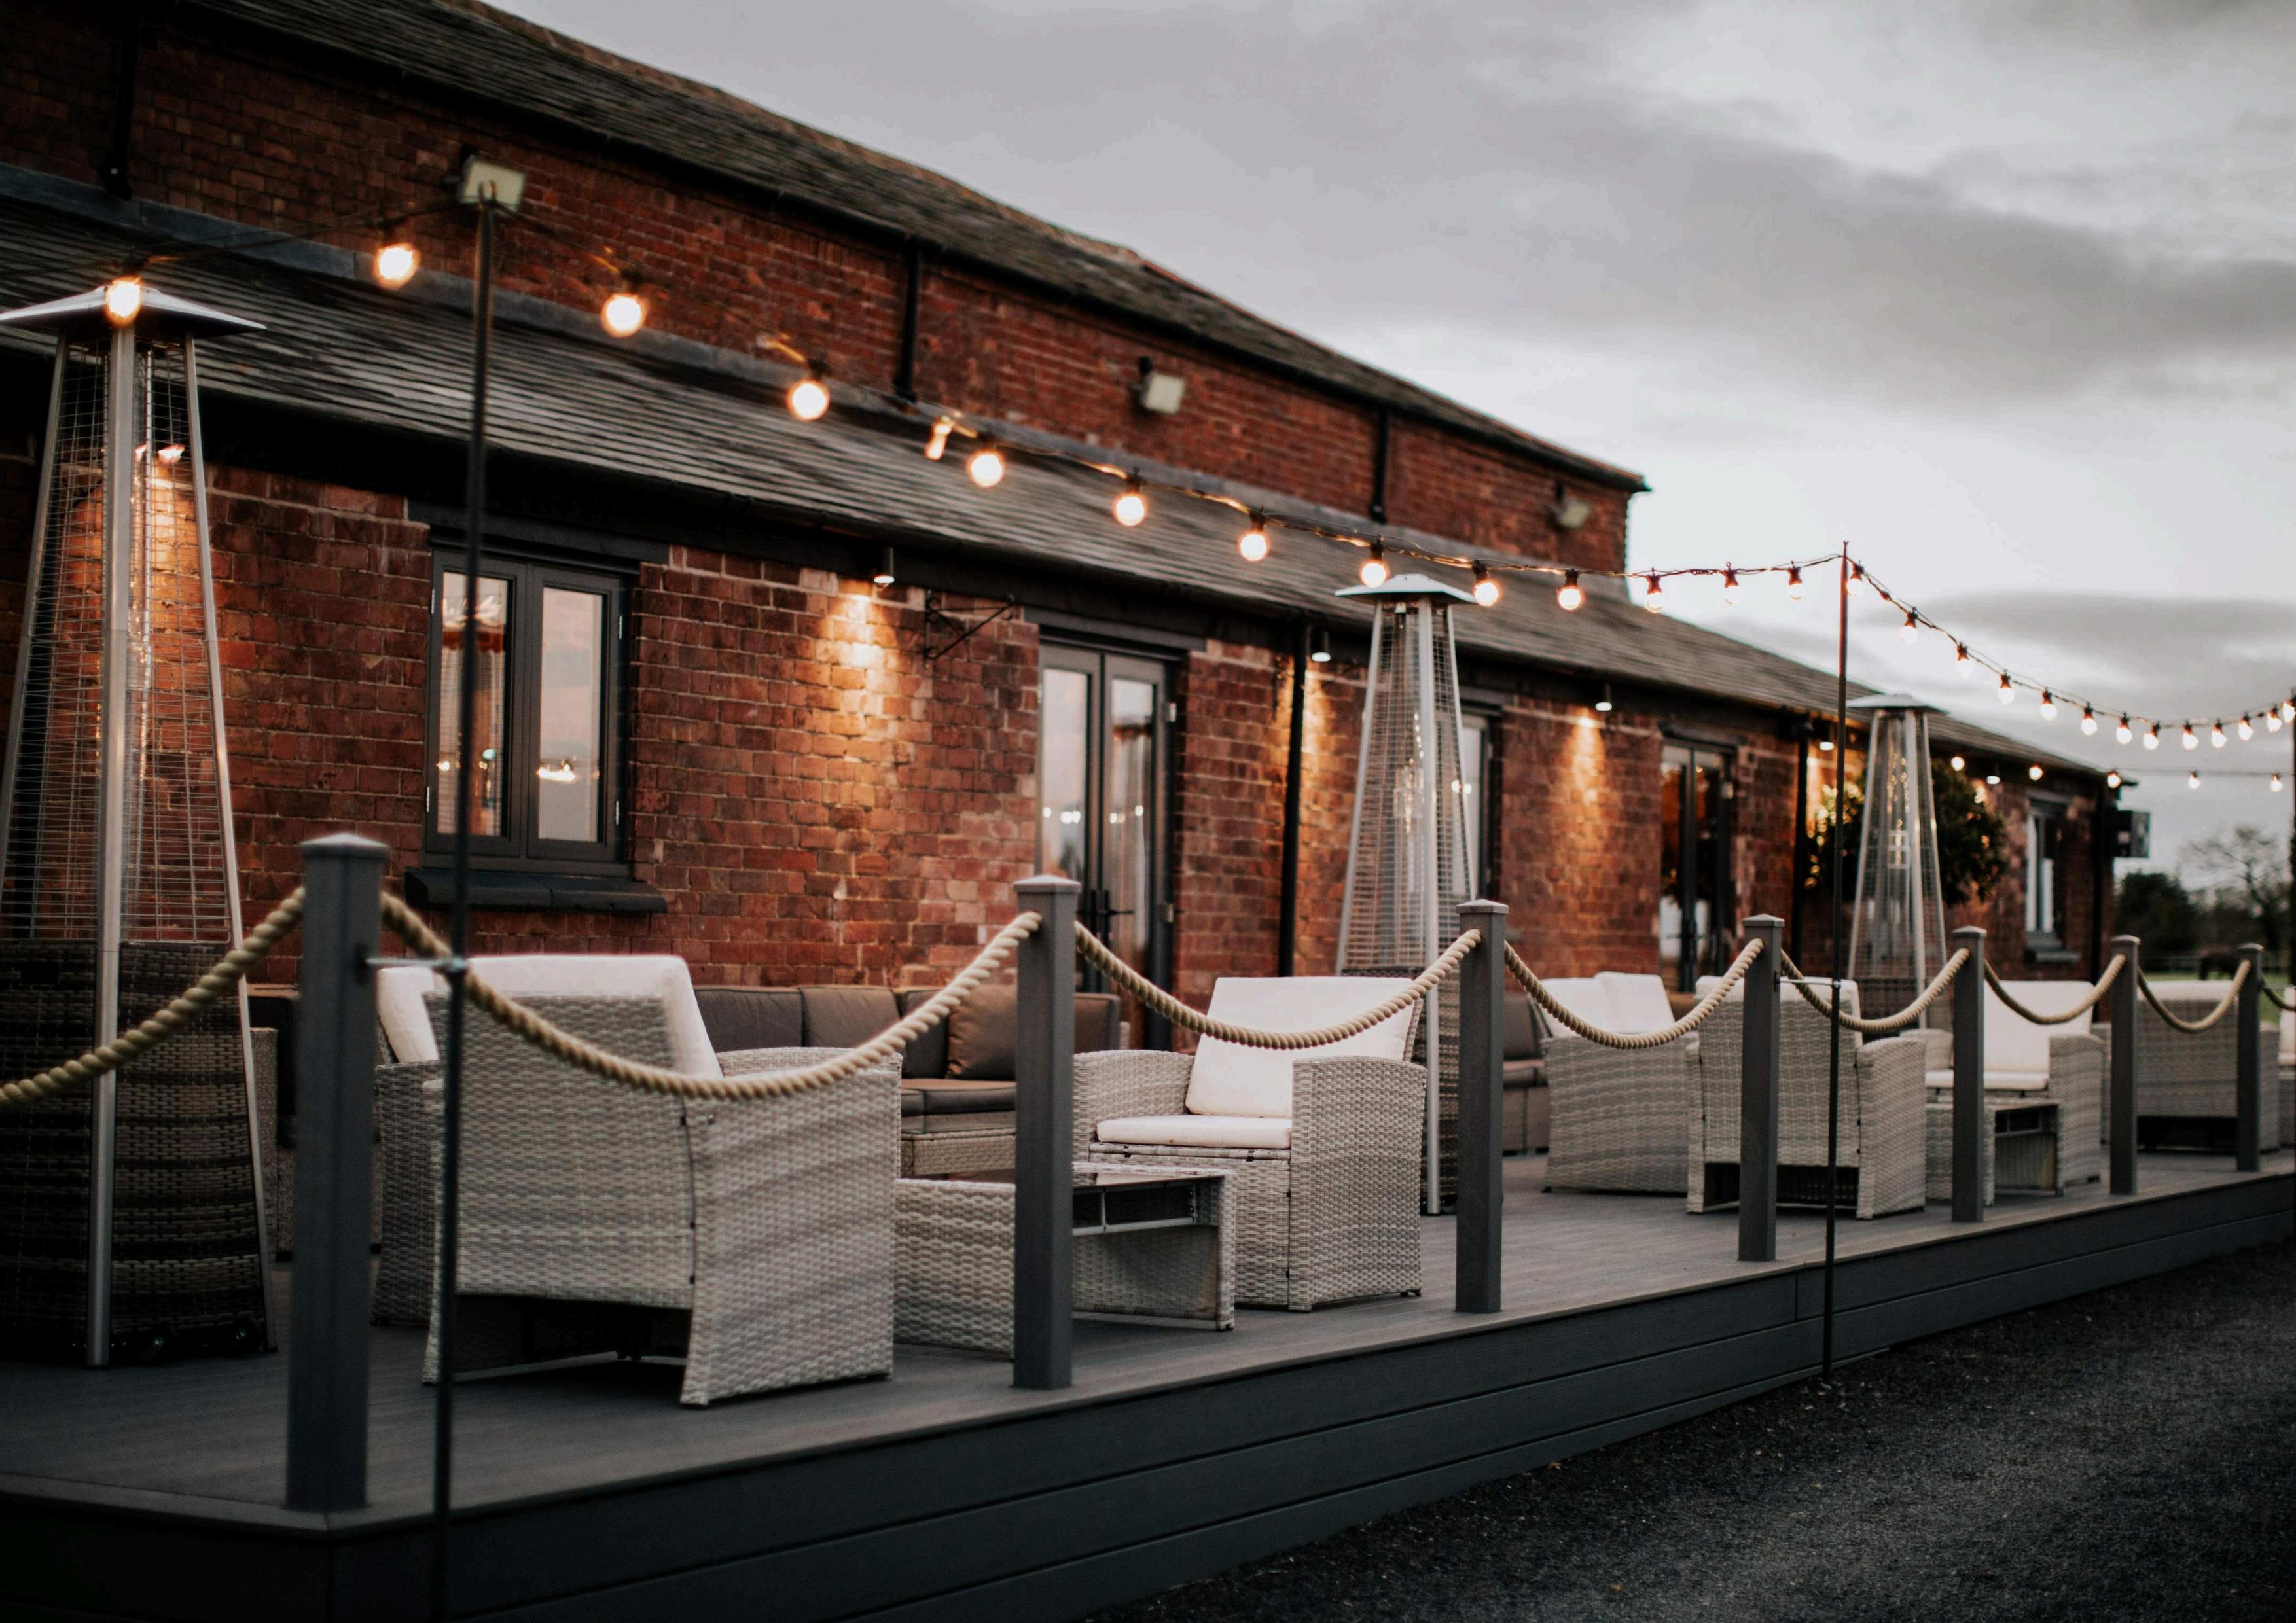

Looking for a cooler setting?

Our spacious Terrace offers a shaded retreat which is perfect for evening cocktails. Every corner you turn there are sublime settings and picture-perfect backdrops.

Burlton Manor really is a haven for couples who have their own vision and ideas of how they wish their wedding day to be, creating something personal and a little bit magical.

## The Dining Hall

Behind the enormous barn doors you'll find our majestic double height Main Hall - the perfect space to create your dream day.

Take exclusive hire of this beautiful barn venue and enjoy the rare luxury of time by arriving the day before to settle in, and put your stamp on each of the wedding spaces. With luxurious finishes, picturesque views and a flexible approach, Burlton Manor is the perfect setting for hosting unique weddings and celebrations. There are cosy corners for catching up and chilling out, a large bar area, and plenty of space for dancing.